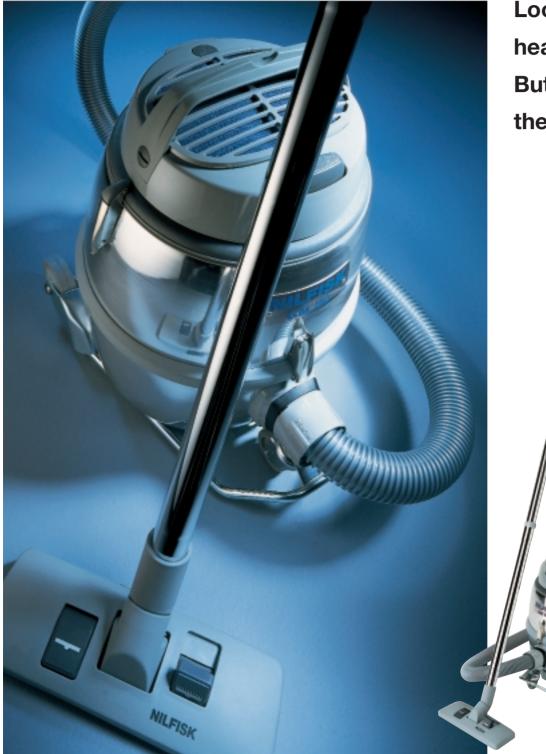

Professional vacuum cleaner GM 80P

Looking for heavy duty?
But without the weight

## Rugged construction for any job

You're a professional user - contractor, office manager, store owner - and you want a suction cleaner that does the job faster and better. A machine that is easy to use and cleans effectively. Nilfisk GM 80P is a lightweight in the heavyweight professional arena. Reliable and designed

for durability and capacity. The sturdy aluminium container means that the vacuum cleaner is almost indestructable and therefore especially suitable for rough and heavy duty cleaning. Check the specs. Try out this professional. Lightweight, but built for years of heavy duty.