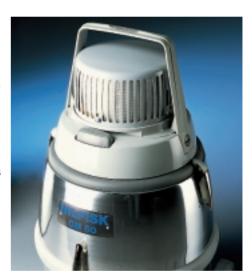

Professional vacuum cleaner GM 80P

Looking for heavy duty?
But without the weight

## Rugged construction for any job

You're a professional user - contractor, office manager, store owner - and you want a suction cleaner that does the job faster and better. A machine that is easy to use and cleans effectively. Nilfisk GM 80P is a lightweight in the heavyweight professional arena. Reliable and designed

for durability and capacity. The sturdy aluminium container means that the vacuum cleaner is almost indestructable and therefore especially suitable for rough and heavy duty cleaning. Check the specs. Try out this professional. Lightweight, but built for years of heavy duty.