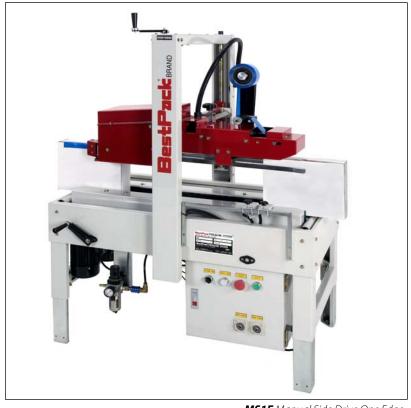

# Manual Sidedrive One Edge Carton Sealer (MS1E)

MS1E Series

#### series overview -

The BestPack® MS1E Series is the newest addition to the BestPack carton sealing family. Capable of sealing any carton needing only a one-edge seal, this type of seal is perfect for FOL and clamshell cartons. With its unique one-edge design and high-speed throughput of 45 cartons/minute, this one-edge sealer is a great addition to BestPack's extensive line of carton sealing machinery.

### major features

- 2 Side Driven Belts
- Adjustable Bed Height from 24.5" to 30.75"
- Box Top Compression Unit
- Tape Roll Lengths: 1000 yd., 1500 yd., 2000 yd.
- Heavy Duty Frame
- UL Approved Electrical Parts
- Designed for Uniform Applications
- Rugged Construction
- Cost Effective

### standard features

- Exclusive Pop-out pressure sensitive "high speed" tape head with patented tab adjustment and noise reduction arm
- Maintenance Free, Oil-less Cylinders
- Operation Manual