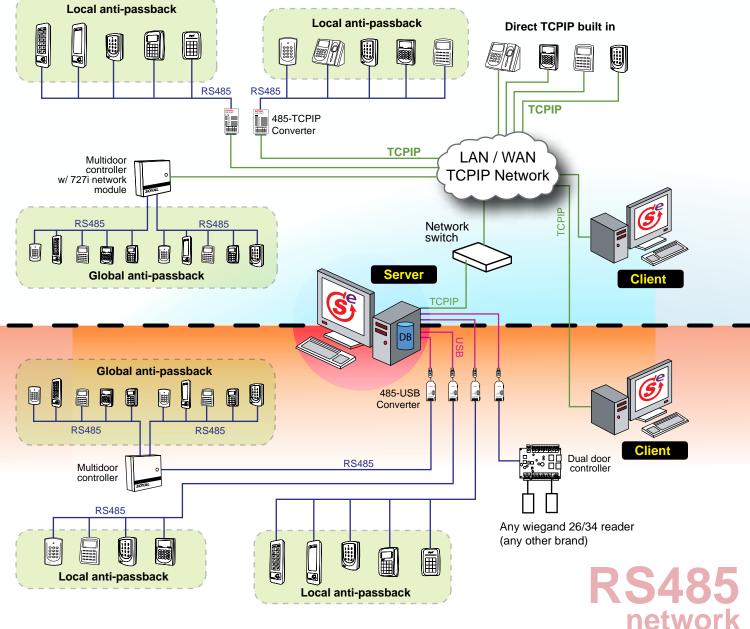

## **Network Connection Architecture**

RS485 and TCPIP connection architecture have their pro and cons. RS485 save wiring cost by allowing all readers to be looped using 2 wire only for up to 300m – 1km distance. TCPIP offer the convenience to wire reader to nearby available network point but require more cable (1 cable for each reader). SOYAL flexible architecture support mixture of RS485 and TCPIP connection allowing you to take the best advantage from both of them to suit site condition.

# **TCPIP** network