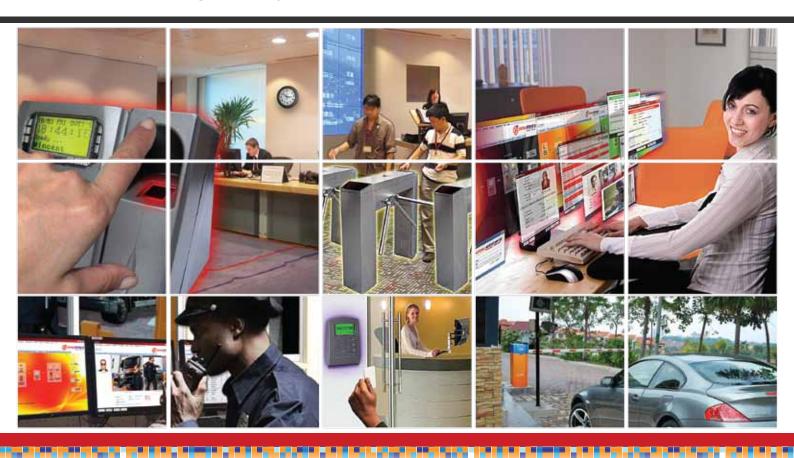

## **SOYAL** ® Access Control Management System

## Why you should choose SOYAL?

## More competitive costing

Soyal reader has built in single door controller to give you 2 in 1 best value. This allows reduced wiring, simplified installation and more convenient maintenance. Therefore overall project cost can be lowered and save you more money.

## Wide range of reader choice

Soyal offer from low cost standalone to high performance reader. You can easily mix and match to meet your project requirement while still stay within the budget. Soyal can cater complete solution from low end to high end market under single brand.

### Easy to use yet powerful software

SoyalEtegra software has clean GUI and optimized to offer practical function instead of crowded by unnecessary advanced bell and whistles. Therefore our software is easier to learn, simple to use and easier for technical support.

### Flexible architecture

Soyal support mixture of TCPIP (LAN or internet) and RS485 network so that you can take the best of both worlds while maintaining scalability for adding more readers in future.

## Continuous innovation

Soyal R&D team is constantly developing innovative new product to cater the ever changing trend in marketplace to ensure that you can always stay ahead.

WWW.SOYAL.COM.MY