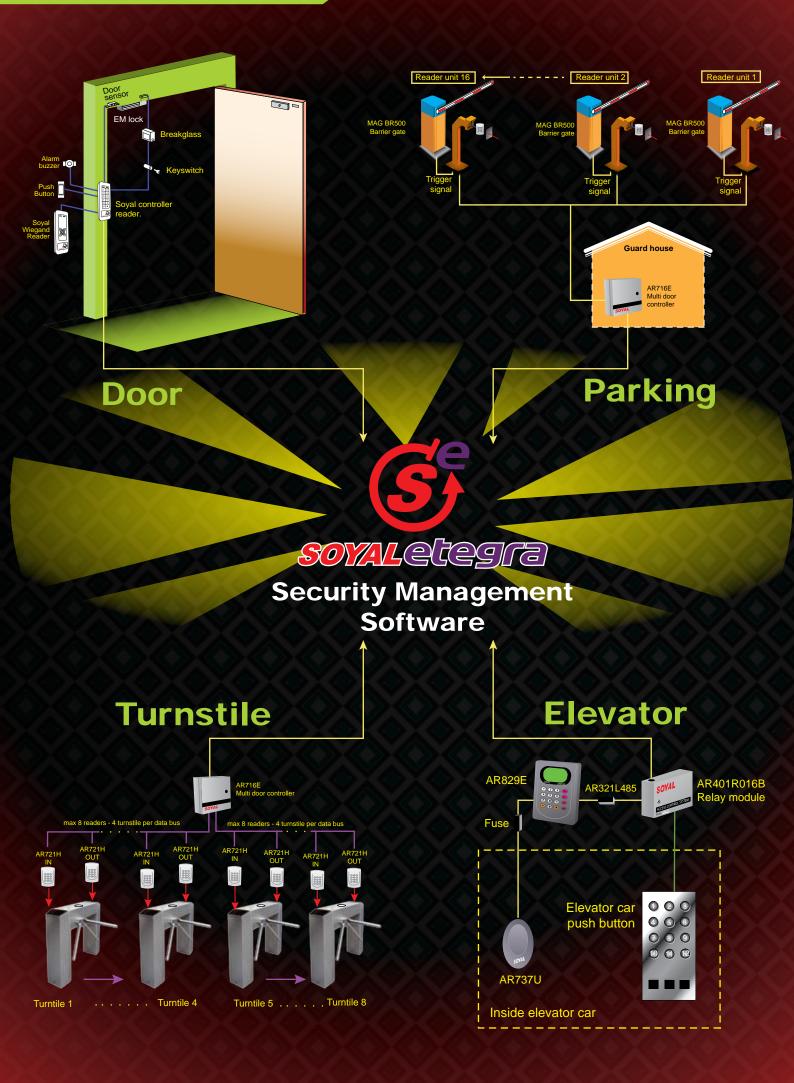

d TCPIP connection allowing you to take the best advantage from both of them to suit site condition.

# **TCPIP** network



## Software

### 701 Software

701 software offer basic access control management. It uses text file based database for easier operation. Ideal for small scale project that require simple access features.

Support all models.

## soyaletegra

SoyalEtegra SACS offer more comprehensive access control, time attendance, CCTV integration, alarm monitoring, E-Map and Area Control.

0

SACS uses powerful SQL database that allow multiple PC to manage and monitor the system simultaneously via client/server network.

SACS offer lite version for small company and profesional (basic/advance) for enterprise application.

Only support selected models.

## **Integrated Solution**