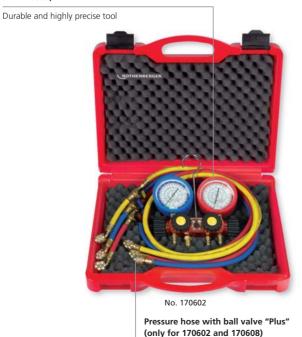

## Manifold sets and pressure hoses

2-way manifold (for 170600 and 170607) 4-way manifold (for 170601, 170606, 170602 and 170608)

Sets include: Manifold, pressure gauge with Ø 80 mm, "Pulse-free", class 1.6, 3 x 1,500 mm pressure hoses, plastic carrying case

| Model                           |       |       |       | $\Delta_{kg}\Delta$ | No.    |
|---------------------------------|-------|-------|-------|---------------------|--------|
| 2-way "Standard"                |       |       |       |                     |        |
| R22                             | R134a | R407C | R404A |                     |        |
| Manifold set 2-way "Standard"   |       |       |       | 2.7                 | 170600 |
| R410A                           | R32   |       |       |                     |        |
| Manifold set 2-way "Standard"   |       |       |       | 2.7                 | 170607 |
| 4-way "Standard"                |       |       |       |                     |        |
| R22                             | R134a | R407C | R404A |                     |        |
| Manifold set 4-way I "Standard" |       |       |       | 2.8                 | 170601 |
| R410A                           | R32   |       |       |                     |        |
| Manifold set 4-way I "Standard" |       |       |       | 2.8                 | 170606 |
| 4-way "Plus"                    |       |       |       |                     |        |
| R22                             | R134a | R407C | R404A |                     |        |
| Manifold set 4-way II "Plus"    |       |       |       | 2.8                 | 170602 |
| R410A                           | R32   |       |       |                     |        |
| Manifold set 4-way II "Plus"    |       |       |       | 2.8                 | 170608 |
| Plastic carry case              |       |       |       | 1.4                 | 171505 |