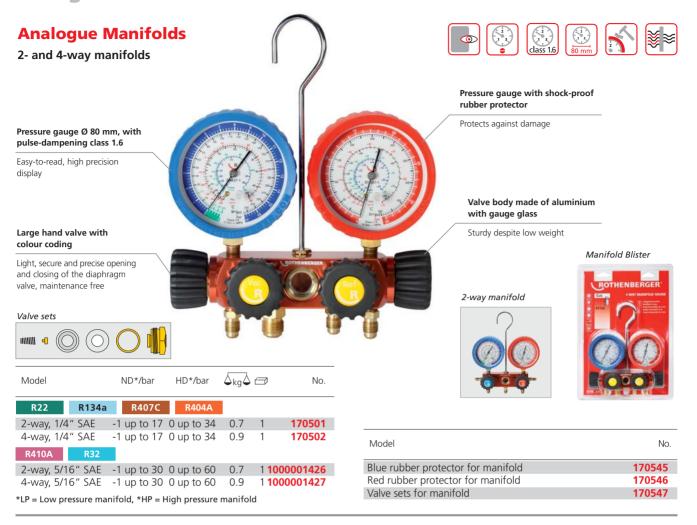

## **Manifold Sets**

## Manifold sets and pressure hoses

2-way manifold (for 170600 and 170607) 4-way manifold (for 170601, 170606, 170602 and 170608)

Sets include: Manifold, pressure gauge with Ø 80 mm, "Pulse-free", class 1.6, 3 x 1,500 mm pressure hoses, plastic carrying case

| Model                           |       |       |       | $\Delta_{kg}\Delta$ | No.    |
|---------------------------------|-------|-------|-------|---------------------|--------|
| 2-way "Standard"                |       |       |       |                     |        |
| R22                             | R134a | R407C | R404A |                     |        |
| Manifold set 2-way "Standard"   |       |       |       | 2.7                 | 170600 |
| R410A                           | R32   |       |       |                     |        |
| Manifold set 2-way "Standard"   |       |       |       | 2.7                 | 170607 |
| 4-way "Standard"                |       |       |       |                     |        |
| R22                             | R134a | R407C | R404A |                     |        |
| Manifold set 4-way I "Standard" |       |       |       | 2.8                 | 170601 |
| R410A                           | R32   |       |       |                     |        |
| Manifold set 4-way I "Standard" |       |       |       | 2.8                 | 170606 |
| 4-way "Plus"                    |       |       |       |                     |        |
| R22                             | R134a | R407C | R404A |                     |        |
| Manifold set 4-way II "Plus"    |       |       |       | 2.8                 | 170602 |
| R410A                           | R32   |       |       |                     |        |
| Manifold set 4-way II "Plus"    |       |       |       | 2.8                 | 170608 |
| Plastic carry case              |       |       |       | 1.4                 | 171505 |