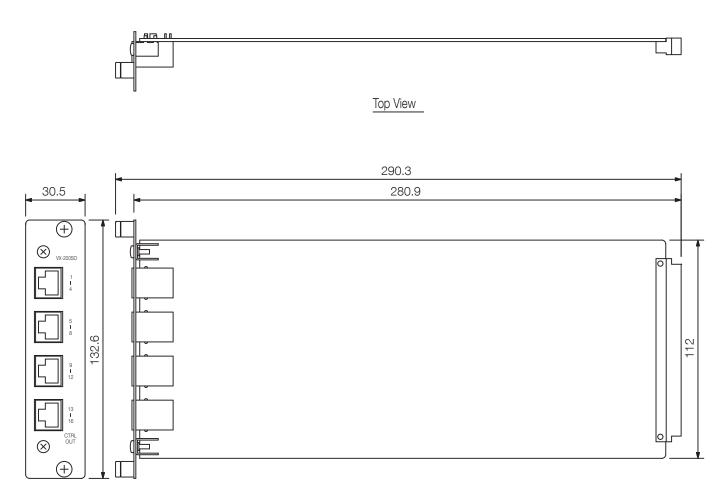

## Specifications

| Power source           | Supplied from VX-2000SF                                                            |
|------------------------|------------------------------------------------------------------------------------|
| Current consumption    | 150,0 mA                                                                           |
| Control output         | 16 outputs, no-voltage make contact, contact capacity: 28 V DC, 1 A,RJ45 connector |
| Dimensions (W x H x D) | 30,5 x 132,6 x 290,3 mm                                                            |
| Dimensions (ø x D)     | x 290,3 mm                                                                         |
| Finish                 | Steel plate, surface-treated,                                                      |

## .....

Appearance

Front View

Side View

UNIT:mm SCALE:1/2