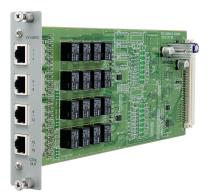

.....

TOA's VX-200SO Control Output Module is used to increase the number of control outputs to be used in the VX-2000 system. It features 16 control outputs and is mounted in the VX-2000SF Surveillance Frame.

## VX-200SO CONTROL OUTPUT MODULE