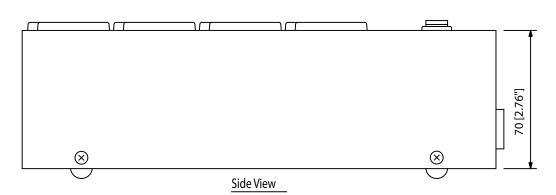

## Specifications

| •                      |                                                       |
|------------------------|-------------------------------------------------------|
| Power source           | 100 - 240 V AC, 50 / 60 Hz (supplied from AC adapter) |
| Current consumption    | 5 mA                                                  |
| Dimensions (W x H x D) | 240 x 70 x 115 mm                                     |
| Dimensions (ø x D)     | x 115 mm                                              |
| Finish                 | Steel, paint, black                                   |
| Operating humidity     | 90 % RH or less (no condensation)                     |
| Operating temperature  | 0 °C to +40 °C                                        |

## BC-900 BATTERY CHARGER

Appearance

UNIT:mm SCALE:1/2