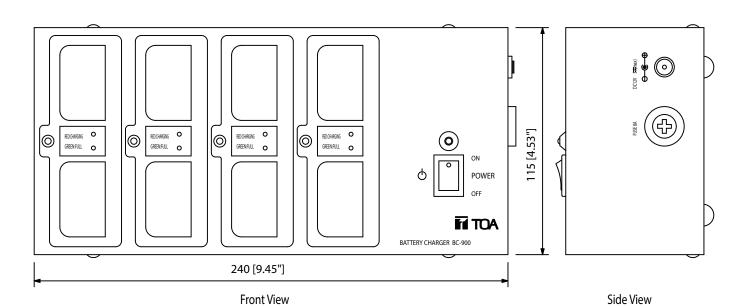

## Specifications

| •                      |                                                       |
|------------------------|-------------------------------------------------------|
| Power source           | 100 - 240 V AC, 50 / 60 Hz (supplied from AC adapter) |
| Current consumption    | 5 mA                                                  |
| Dimensions (W x H x D) | 240 x 70 x 115 mm                                     |
| Dimensions (ø x D)     | x 115 mm                                              |
| Finish                 | Steel, paint, black                                   |
| Operating humidity     | 90 % RH or less (no condensation)                     |
| Operating temperature  | 0 °C to +40 °C                                        |

## BC-900 BATTERY CHARGER

Appearance

UNIT:mm SCALE:1/2