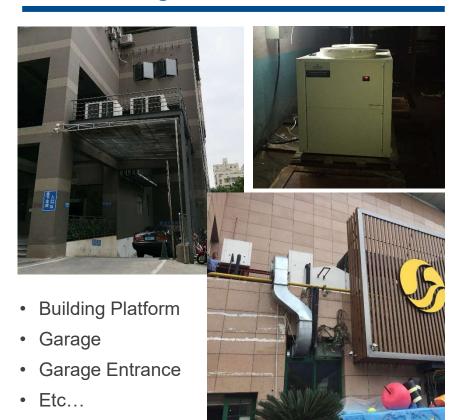

### All New ZX 16 HP & 20 HP

- Large CDU Product Line & Offering
  - HP Range & Design Concept
  - Model Variations
  - BOM & Nomenclature
- Product Value
- Typical Model Introduction
  - ZXD/ZXLD160BE
  - ZXD/ZXLD200BE
  - CoreSense<sup>TM</sup> Controller
- Unit Test Qualification
- Application Cases

## Outdoor CDU Vs. Indoor Rack - Less Capital Investment On Machine Room

#### **Indoor Rack**

Machine Room

Condensing Unit Is Flexible of Installation Location
Avoiding Dedicated Machine Room