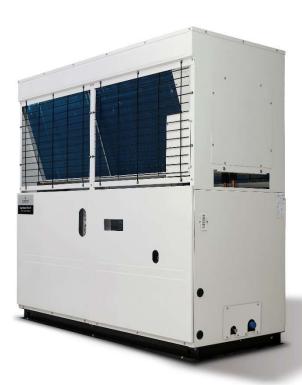

## Flexibility on Feature & Offering

- TFD Motor Code, R404A Refrigerant
- 12HP, 16HP, 20HP
- Low Ambient Kit Optional (BOM-581) for Cold Area
- Rack Optional (EMP Nomenclature) for Indoor Application
  - Larger oil separator & liquid receiver for long system piping
  - Liquid level protection capable
    - LED alarm & relay/terminal for customer monitoring connection, liquid level switch to be connected on receive by customer
  - Chassis canopy optional for sound sensitive sites
- Remote Condenser Optional for 20HP (BOM-651)
- Emergency Mode for 20HP
  - Short time debugging operation when electronic control system is malfunctioned
  - Push the switch button & convert to the control by 2 LP switches
    - LP higher than LP switch 1 setting, start comp 1 & fan 1;
    - LP higher than LP switch 2 setting, start comp 2 & fan 2 after time delay