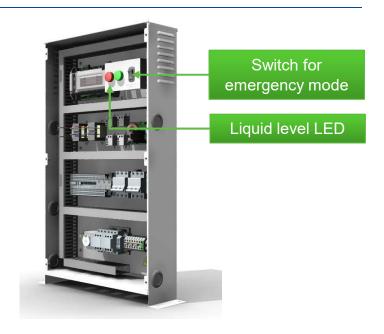

## Flexibility on Feature & Offering

- TFD Motor Code, R404A Refrigerant
- 12HP, 16HP, 20HP
- Low Ambient Kit Optional (BOM-581) for Cold Area
- Rack Optional (EMP Nomenclature) for Indoor Application
  - Larger oil separator & liquid receiver for long system piping
  - Liquid level protection capable
    - LED alarm & relay/terminal for customer monitoring connection, liquid level switch to be connected on receive by customer
  - Chassis canopy optional for sound sensitive sites
- Remote Condenser Optional for 20HP (BOM-651)
- Emergency Mode for 20HP
  - Short time debugging operation when electronic control system is malfunctioned
  - Push the switch button & convert to the control by 2 LP switches
    - LP higher than LP switch 1 setting, start comp 1 & fan 1;
    - LP higher than LP switch 2 setting, start comp 2 & fan 2 after time delay