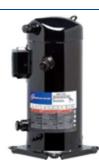

## Proven High Reliability Emerson Brand CDU

- Copeland Scroll<sup>TM</sup> Compressor
  - High Efficient, Quiet, High Reliability
  - Copeland Axial / Radial Compliant Scroll
- Enhanced CoreSense<sup>TM</sup> Controller
  - Pre-Failure Diagnostics Reducing Service Rate
  - Emerson Dedicated Controller for CDU
  - Control Logic Designed for Annual Energy Saving
  - Communication Value Added for Centralized Monitoring
- System Protection in Design
  - Moisture Indicator, Filter Drier, Oil Filter, Oil Management Device, Etc.

Best In Class Quality / Reliability (~1.5% Failure Rate)

Improving Customer Satisfaction
Reducing Customer Maintenance Cost