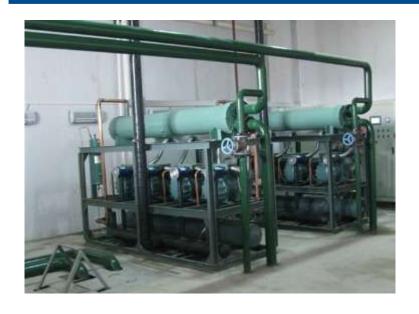

#### **Indoor Rack**

Machine Room

Condensing Unit Is Flexible of Installation Location
Avoiding Dedicated Machine Room