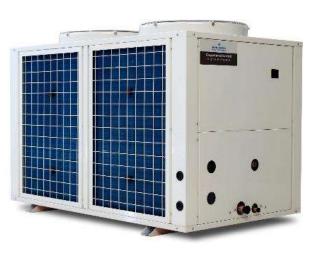

## Flexibility on Feature & Offering

- TFD Motor Code, R404A Refrigerant
- 12HP, 16HP, 20HP
- Low Ambient Kit Optional (BOM-581) for Cold Area
- Rack Optional (EMP Nomenclature) for Indoor Application
  - Larger oil separator & liquid receiver for long system piping
  - Liquid level protection capable
    - LED alarm & relay/terminal for customer monitoring connection, liquid level switch to be connected on receive by customer
  - Chassis canopy optional for sound sensitive sites
- Remote Condenser Optional for 20HP (BOM-651)
- Emergency Mode for 20HP
  - Short time debugging operation when electronic control system is malfunctioned
  - Push the switch button & convert to the control by 2 LP switches
    - LP higher than LP switch 1 setting, start comp 1 & fan 1;
    - LP higher than LP switch 2 setting, start comp 2 & fan 2 after time delay