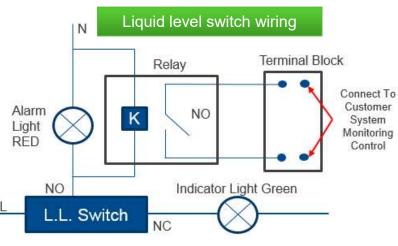

## Flexibility on Feature & Offering

- TFD Motor Code, R404A Refrigerant
- 12HP, 16HP, 20HP
- Low Ambient Kit Optional (BOM-581) for Cold Area
- Rack Optional (EMP Nomenclature) for Indoor Application
  - Larger oil separator & liquid receiver for long system piping
  - Liquid level protection capable
    - LED alarm & relay/terminal for customer monitoring connection, liquid level switch to be connected on receive by customer
  - Chassis canopy optional for sound sensitive sites
- Remote Condenser Optional for 20HP (BOM-651)
- Emergency Mode for 20HP
  - Short time debugging operation when electronic control system is malfunctioned
  - Push the switch button & convert to the control by 2 LP switches
    - LP higher than LP switch 1 setting, start comp 1 & fan 1;
    - LP higher than LP switch 2 setting, start comp 2 & fan 2 after time delay