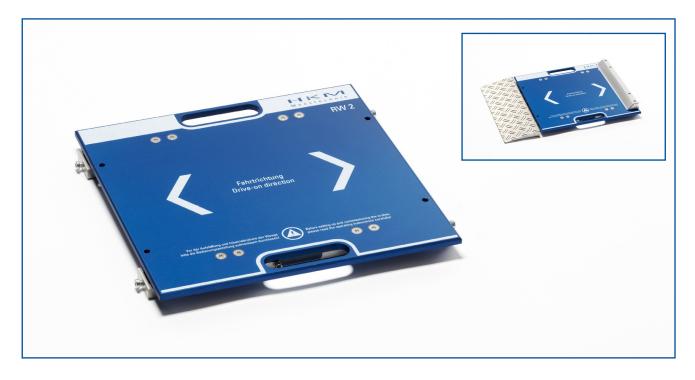

# Portable wheel load scale

RW 2.0

#### Description

These flat wheel load scales provide you with a high-precision, powerful weighing system for weighing cars and motorcycles. Wheel load scales are ideally suited to mobile applications. They are easy to transport and operate on location. The scales can be accessed via ramps or embedded flush in the ground. Several wheel load scales are connected on site by cable to facilitate weighing of axle loads and the total weight of a vehicle.

### Accessories

| Ramps            | Access ramps w 420 x l 150 x h 31 mm  |
|------------------|---------------------------------------|
| Connection cable | Length 5 m or 10 m                    |
| Wheel stop       | Pluggable, height 30 cm, width 400 cm |