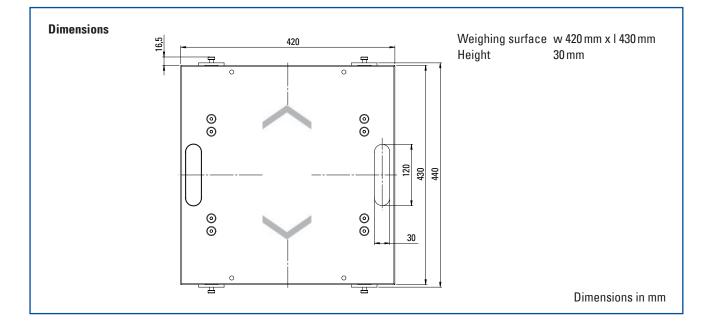

#### **Applications**

| Car weighing | Car-load distribution | Suspension setup in motor racing sport | Motorcycle weighing

| Technical data                                                                                                                   |                                                                      |                                                                                                                                                     |          |             |  |
|----------------------------------------------------------------------------------------------------------------------------------|----------------------------------------------------------------------|-----------------------------------------------------------------------------------------------------------------------------------------------------|----------|-------------|--|
| Туре                                                                                                                             | Nominal load                                                         | Sensitivity/<br>Display increments *                                                                                                                | Accuracy | Self-weight |  |
| RW 2.0 / 100                                                                                                                     | 100 kg                                                               | 0.1 kg                                                                                                                                              | ±0.2 kg  | 6.5 kg      |  |
| RW 2.0 / 500                                                                                                                     | 500 kg                                                               | 0.2 kg                                                                                                                                              | ±0.4 kg  | 6.5 kg      |  |
| Overload<br>Power supply<br>Operating temperat<br>Storage temperatur<br>Degree of protectio<br>of wheel load sca<br>of converter | Alternative: Portable<br>ure -10°C to +50°C<br>e -30°C to +70°C<br>n | Mains adapter 220 V / 12 V DC<br>Alternative: Portable power supply or on-board power plug 12 V DC<br>-10 °C to +50 °C<br>-30 °C to +70 °C<br>IP 65 |          |             |  |