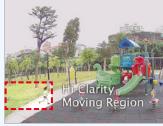

Further empowering this professional 24/7 camera, VIVOTEK's Smart Stream II technology enables the IP8166 to optimize quality for a desired region or area and therefore to maximize efficiency of bandwidth usage. The IP8166 can reduce both bandwidth and storage consumption by up to 50%\* while still retaining the same excellent image quality as a Full HD camera.

#### Smart Stream II

Save up to 50% of bandwidth and storage by optimizing quality for moving regions or ROI.

Without Smart Stream II

With Smart Stream II