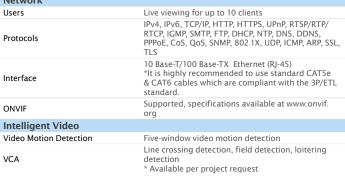

Low Light

Lobby

Hotel

Supermarket

| Technical Specifications          |                                                                                                                                                           |                       |                                                                                                            |  |  |
|-----------------------------------|-----------------------------------------------------------------------------------------------------------------------------------------------------------|-----------------------|------------------------------------------------------------------------------------------------------------|--|--|
| Model                             | IP8166                                                                                                                                                    | Alarm and Event       |                                                                                                            |  |  |
| System Information                |                                                                                                                                                           |                       | Motion detection, manual trigger, digital input,                                                           |  |  |
| CPU                               | Multimedia SoC (System-on-Chip)                                                                                                                           | Alarm Triggers        | periodical trigger, system boot, recording<br>notification, camera tampering detection, audio<br>detection |  |  |
| Flash                             | 128MB                                                                                                                                                     | 55                    |                                                                                                            |  |  |
| RAM                               | 256MB                                                                                                                                                     |                       | Event notification using digital output, HTTP, SMTP,                                                       |  |  |
| Camera Features                   |                                                                                                                                                           |                       | FTP, NAS server and SD Card                                                                                |  |  |
| Image Sensor                      | 1/2.8" Progressive CMOS                                                                                                                                   | Alarm Events          | File upload via HTTP, SMTP, FTP, NAS server and SD                                                         |  |  |
| Maximum Resolution                | 1920 x1080 (2MP)                                                                                                                                          |                       | card                                                                                                       |  |  |
| Lens Type                         | Vari-Focal                                                                                                                                                | General               |                                                                                                            |  |  |
| Focal Length                      | f= 2.8 ~ 12 mm                                                                                                                                            |                       | RJ-45 cable connector for 10/100Mpbs Network/PoE                                                           |  |  |
| Aperture                          | F1.4 ~ F2.4                                                                                                                                               |                       | connection<br>Audio input                                                                                  |  |  |
| Auto-iris                         | DC-Iris (P-iris reserved)                                                                                                                                 | Connectors            | Audio output                                                                                               |  |  |
| Field of View                     | 38° ~ 101° (Horizontal)<br>21° ~ 63° (Vertical)<br>40° ~ 122° (Diagonal)                                                                                  |                       | DC 12V power input<br>AC 24V Power input<br>Digital input*3                                                |  |  |
| Shutter Time                      | 1/5 sec. to 1/32,000 sec.                                                                                                                                 |                       | Digital output*1                                                                                           |  |  |
| WDR Technology                    | WDR Enhanced                                                                                                                                              | LED Indicator         | System power and status indicator                                                                          |  |  |
| Day/Night                         | Removable IR-cut filter for day & night function                                                                                                          | Deventure             | DC 12V                                                                                                     |  |  |
| Minimum Illumination              | 0.08 Lux @ F1.4 (Color)<br>0.001 Lux @ F1.4 (B/W)                                                                                                         | Power Input           | AC 24V<br>IEEE 802.3af PoE Class 0                                                                         |  |  |
| Den /Tilt /Zeene Franctionalities | ePTZ:                                                                                                                                                     | Power Consumption     | Max. 6.8 W                                                                                                 |  |  |
| Pan/Tilt/Zoom Functionalities     | 48x digital zoom (4x on IE plug-in, 12x built in)                                                                                                         | Dimensions            | 193 (D) x 70 (W) x 61 (H) mm                                                                               |  |  |
| On-board Storage                  | Slot Type: SD/SDHC/SDXC card slot                                                                                                                         | Weight                | 626 g                                                                                                      |  |  |
| -                                 | Seamless Recording                                                                                                                                        | Safety Certifications | CE, LVD, FCC Class B, VCCI, C-Tick, UL                                                                     |  |  |
| Video                             |                                                                                                                                                           | Operating Temperature | Starting Temperature: 0°C ~ 50°C (32°F ~ 122°F )<br>Working Temperature: -10°C ~ 50°C (14°F ~ 122°F )      |  |  |
| Compression                       | H.264 & MJPEG<br>30 fps@ 1920x1080                                                                                                                        | Humidity              | 90%                                                                                                        |  |  |
| Maximum Frame Rate                | In both compression modes                                                                                                                                 | Warranty              | 36 months                                                                                                  |  |  |
| Maximum Streams                   | 4 simultaneous streams                                                                                                                                    | System Requirements   |                                                                                                            |  |  |
| S/N Ratio                         | 49 dB                                                                                                                                                     | Operating System      | Microsoft Windows 8/7/Vista/XP/2000                                                                        |  |  |
| Dynamic Range                     | 70 dB                                                                                                                                                     | Web Browser           | Mozilla Firefox 7~43 (streaming only)                                                                      |  |  |
| Video Streaming                   | Adjustable resolution, quality and bitrate<br>Smart Stream II                                                                                             |                       | Internet Explorer 7/8/9/10/11<br>VLC: 1.1.11 or above                                                      |  |  |
|                                   | Time stamp, text overlay, flip & mirror; Configurable                                                                                                     | Other Players         | Quicktime: 7 or above                                                                                      |  |  |
|                                   | brightness, contrast, saturation, sharpness,                                                                                                              | Included Accessories  |                                                                                                            |  |  |
| Image Settings                    | white balance, exposure control, gain, backlight<br>compensation, privacy masks; Scheduled profile<br>settings, video rotation, 3DNR, defog, lens profile | CD                    | User's manual, quick installation guide, Installation<br>Wizard 2, VAST                                    |  |  |
| Audio                             | settings, video rotation, spinit, delog, iens prome                                                                                                       | Others                | Quick installation guide, mounting bracket, screw                                                          |  |  |
| Audio Capability                  | Two-Way Audio (full duplex)                                                                                                                               |                       | pack, lens                                                                                                 |  |  |
| Compression                       | G711, G726                                                                                                                                                |                       |                                                                                                            |  |  |
|                                   | External microphone input                                                                                                                                 |                       |                                                                                                            |  |  |
| Interface                         | External line output                                                                                                                                      |                       |                                                                                                            |  |  |
| Network                           |                                                                                                                                                           | Dimensions            |                                                                                                            |  |  |
| Users                             | Live viewing for up to 10 clients                                                                                                                         |                       |                                                                                                            |  |  |
|                                   | IPv4, IPv6, TCP/IP, HTTP, HTTPS, UPnP, RTSP/RTP/                                                                                                          |                       |                                                                                                            |  |  |