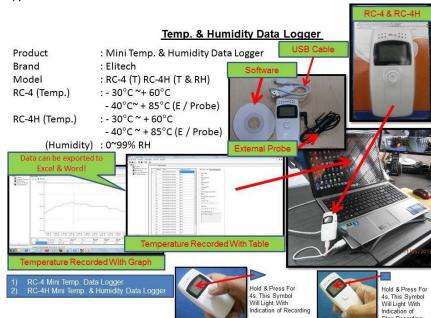

# RC-4 USB Temperature Data Logger RC-4H USB Temperature/R.Humidity Data Logger

#### 1. Product overview:

RC-4/RC-4H USB Temperature & Temperature/R.Humidity Data Logger, LCD display, internal replaceable battery. Has wide monitoring temperature range, high accuracy, large record capacity, etc. The segment LCD could display the current work status, Min/Max & alarm.

Has data-processing software with real-time transmission, historical data download, data saving and printing, etc function.

RC-4/RC4H is widely used in industries of foodstuff, healthcare, pharmaceutical, cold-chain transportation and other industries compliance with HACCP, GMP, GLP system certification. It could also be used in laboratory where needs temperature and humidity supervision.

#### 2. Product Features:

- Monitor and record temperature/R.Humidity
- Temperature & R.Humidity record interval is user configurable
- Large record capacity. If record every 15 minutes, it could record >3 months.
- Big LCD screen can simultaneously display current work status, Min/Max value.
- Configurable upper/lower temperature alarm limit. It will alarm when the temperature exceeds the upper or lower limit.
- It has USB interface for convenient data download and save in pdf, MS Excel, MS word format
- RC-4/4H come with license free data processing software, download, print and manage the data.

### 3. Technical Specification:

- Temperature Measuring Range:  $-30.0^{\circ}\text{C}\sim60.0^{\circ}\text{C}$  (Internal)  $-40.0^{\circ}\text{C}\sim+85.0^{\circ}\text{C}$  (External)
- Relative Humidity: 0-100%RH (RC-4H only)
- Temperature accuracy:  $\pm$  1.0  $^{\circ}$ C
- Relative Humidity accuracy: ± 5%
- Display Resolution: 0.1
- Temperature sensor type: NTC
- Record Cycle: 10s to 24 hour continuously set
- Record Capacity: 16,000 points (MAX)
- PC interface: USB interface
- Operation Environment: -30  $^{\circ}$  ~ 60  $^{\circ}$ ;0% ~ 95%RH
- Standby battery: CR2450 Replaceable battery

## 4. Standard packing:

- Data logger
- External temperature probe
- Software CD
- USB cable
- Manual

For ordering or more product information please contact, ExcelTest Monitor & Control (1473869-K)

Tel: +6 03 78044186 Fax: +6 03 78046186