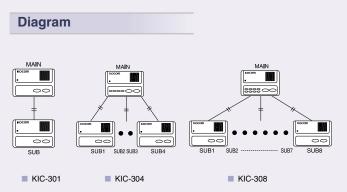

## [KIC-301/304/308 (1CH/4CH/8CH)/300S (Sub)]

- Perfect conversation
- Delightful signal sound
- LED Indicator for call line
- Easily 2 wiring of polarity
- Power supply one side one used D.C 6V
- Easily mounted on wall, desk
- KIC-300S (Sub for 1CH, 4CH and 8CH)
- Taking with calm, power indicator and signal volume