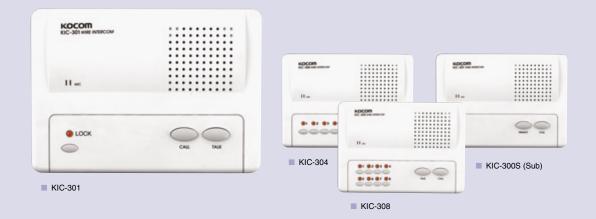

## [KIC-301/304/308 (1CH/4CH/8CH)/300S (Sub)]

- Perfect conversation
- Delightful signal sound
- LED Indicator for call line
- Easily 2 wiring of polarity
- Power supply one side one used D.C 6V
- Easily mounted on wall, desk
- KIC-300S (Sub for 1CH, 4CH and 8CH)
- Taking with calm, power indicator and signal volume