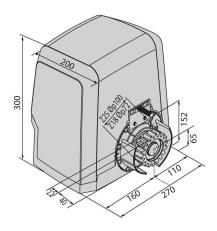

kg                          |
| Leaf Speed            | 9 m/min                          |
| Type of Limit Switch  | Electromechanical                |
| Pinion Module         | 4                                |
| Slowdown              | Yes                              |
| Locking               | Mechanical                       |
| Release               | Lever-operated with personal key |
| Frequency of Use      | Intensive                        |
| Enviroment Conditions | from -20 °C to 55 °C             |
| Protection Rating     | IP24                             |
| Actuator Weight       | 7 kg                             |
| Impact Reaction       | D-Track                          |

<sup>\*</sup> Design and specifications are subject to change without notice

## **Dimensions**



Control Panel



## Accessories



RADIUS B LTA 230 R2 Flashing Light



MITTO B RCB02 R3 Transmitter 2 Channel



**Battery Kit** 



Wireless Photocell



B EBA Blue Entry Andriod 4 Blue-Tooth Module