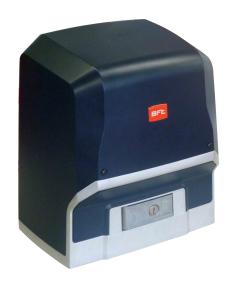

## ARES BT A1500

## Electromechanical operator for sliding gates

Be ahead

- Range of 24V for sliding gate operators for intensive use with leaves up tp 1500kg, maximum leaf speed 9m/min.
- The release lever simplifies motor release and the personalised key ensure its uniqueness, for better safety.
- Front screw of the casing offer ease and conveninece during installation and maintenance, even there is limited space.

d-track ee link er ready

Technical Features

| recimicat rearares    |                                  |
|-----------------------|----------------------------------|
| U-Link                | No                               |
| Control Unit          | HAMAL                            |
| Board Power Supply    | 230V                             |
| Motor Power Supply    | 24V                              |
| Power Input           | 400W                             |
| Leaf Weight           | 1500 kg                          |
| Leaf Speed            | 9 m/min                          |
| Type of Limit Switch  | Electromechanical                |
| Pinion Module         | 4                                |
| Slowdown              | Yes                              |
| Locking               | Mechanical                       |
| Release               | Lever-operated with personal key |
| Frequency of Use      | Intensive                        |
| Enviroment Conditions | from -20 °C to 55 °C             |
| Protection Rating     | IP24                             |
| Actuator Weight       | 7 kg                             |
| Impact Reaction       | D-Track                          |