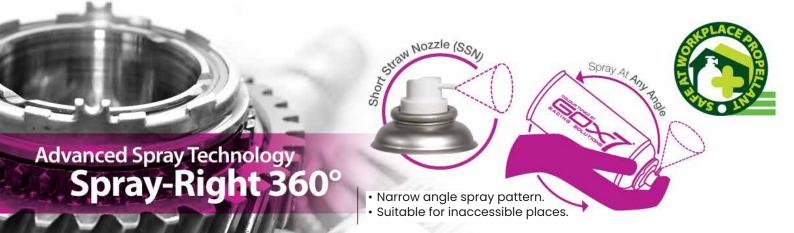

#### **Features**

- Heavy duty degreaser.
- Safe to use on metal parts.
- Cuts through stubborn grease, grime and other hard to remove soils quickly.
- Effective penetrant, clean & remove grease, oil, fluid, wax, road tar, dust, dirt, grime, silicone, and carbon residues.
- Contains no chlorinated solvent.
- Advance Technology Spray Right 360° Spray at any angle.
- Uses an environmentally friendly propellant for a safe workplace.

#### Features

- Safe on metal and glass.
- Non-corrosive.
- Quickly remove adhesive, self-adhesive paper label and wax.
- An effective cleaner for removal of some inks and dyes.
- Contains no chlorinated solvent.
- Advance Technology Spray Right 360° Spray at any angle.
- Uses an environmentally friendly propellant for a safe workplace.

#### Features

- Excellent cleaning effect.
- No oil remains after drying.
- Increase engine performance.
- Cleans calibrated drill holes and nozzles.
- Contains no chlorinated solvent.
- Advance Technology Spray Right 360° Spray at any angle.
- Uses an environmentally friendly propellant for a safe workplace.

#### Features

- No Skin sensitizers.
- Completely biodegradable.
- Non-flammable & non-combustible.
- Non-toxic, non-hazardous & non-corrosive.
- Heavy duty & strong cleaning solution.
- Emulsifies grease & oils without use of harsh acids, alkaline or petroleum solvent.
- Contains no chlorinated solvent.
- Advance Technology Spray Right 360° Spray at any angle.
- Uses an environmentally friendly propellant for a safe workplace.

#### Features

- Safe on all hard surfaces.
- Non-corrosive.
- Does not bleach or discolour surfaces.
- Effective in cleaning oil, grease, dust, wax, and industrial soils.
- Contains no chlorinated solvent.
- Advance Technology Spray Right 360° Spray at any angle.
- Uses an environmentally friendly propellant for a safe workplace.

#### Features

- Safe on most plastic and most paint surface.
- Non-corrosive.
- Does not bleach and discolour surfaces.
- Quickly removes adhesive, self-adhesive paper label, and wax.
- An effective cleaner for removal of some inks and dyes.
- Contains no chlorinated solvent.
- Advance Technology Spray Right 360° Spray at any angle.
- Uses an environmentally friendly propellant for a safe workplace.

#### Features

- Universal application.
- Strong flushing action.
- Fast evaporation leaves surface free from grease and residues.
- Cleans engines, brake parts rotors callipers, springs and etc.
- Contains no chlorinated solvent.
- Advance Technology Spray Right 360° Spray at any angle.
- Uses an environmentally friendly propellant for a safe workplace.