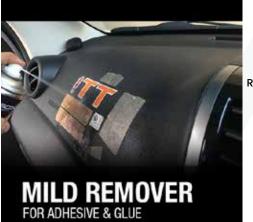

Gox7's AC 750 Mild Remover for Adhesive & Glue is a high performance, non-chlorinated product with specially blended solvent for removal of adhesive residue, self-adhesive paper label, glue residue, wax, some inks and dyes.

#### Features

- Safe on most plastic and most paint surface.
- Non-corrosive.
- Does not bleach and discolour surfaces.
- Quickly removes adhesive, self-adhesive paper label, and wax.
- An effective cleaner for removal of some inks and dyes.
- Contains no chlorinated solvent.
- Advance Technology Spray Right 360° Spray at any angle.
- Uses an environmentally friendly propellant for a safe workplace.

#### Application

Spray the surface and allow to remain wetted with solution for a minimum of 2 minutes and scrub or wipe off as required. Superior results can be obtained by over spraying several times and wiping off with clean dry cloth.