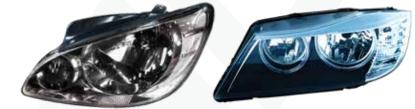

### GOX7 GH76\*\* **2K NANO LENS SERIES HEADLAMP COATING**

GOX

4:

Introducing the Gox7 2K Nano Lens for Headlight Restoration – the ultimate solution for restoring the clarity and brightness of your headlights. This easy-to-use spray is designed to provide a long-lasting and durable finish to your headlights, ensuring that they look as good as new for years to come. With its advanced 2K formula, this Gox7 2K Nano Lens provides superior adhesion, durability and super high solid with "Self-Healing effect" making it resistant to chipping, fading, and weathering. Whether your headlights are faded, yellowed, or scratched, Gox7 2K Nano Lens will effectively restore their original clarity and shine.

#### This Series Is Ideal & Suitable For

TAILLIGHT

**HIGH SOLID WITH CLEAR VISIBILITY** 