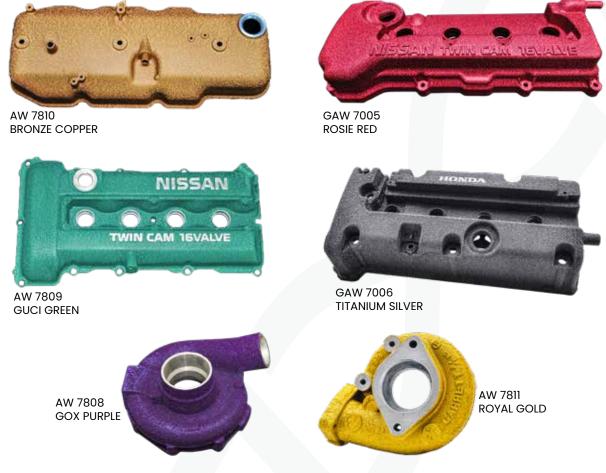

s.

#### This Series Is Ideal & Suitable For







| Suitable Substrate | Recommended Primer for Better Adhesion                                            |
|--------------------|-----------------------------------------------------------------------------------|
| Plastic            | Apply PP Primer (AP 7100) As Undercoat                                            |
| Metal              | Apply Hi-Heat Primer (AB 7301) / STD Primer<br>(AP 7102) As Undercoat             |
| Wood               | Apply STD Primer (AP 7102) As Undercoat                                           |
| Original Surface   | Make Sure Original Paint Not Cracking, Apply<br>STD Primer (AP 7201) As Undercoat |



Resistance

Up To 150° C

ENGINE COVER

SPORT RIM

TRIMMING

PLASTIC PART



#### **Success Project**



#### Features

- Once fully cured, Gox7 Automotive Wrinkle Finish paint exhibits a very hard paint film with good resistant to colour fading, grease, petrol and diesel without distortion, resists high temperature up to 150° C \*(for selective colours).
- This track-tested formula is ideal for use on metal & plastic engine covers, interior & exterior plastic parts, sport rim/wheel coating, as well as automotive trimming projects.
- This tough durable finish is extremely resistant to corrosion, chipping and very good weather resistance; making it ideal for car enthusiasts and auto-refinish professionals.
- All Gox7 Aerosol Products features an advanced spray system supplied with 2 nozzles that allows you to spray at any angle, and a comfort spray nozzle with wider finger pad that reduces f