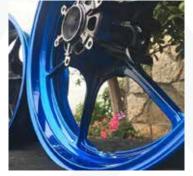

### ANODIZED COLOUR PAINT

# GOX7 AP 71\*\* ANODIZED COLOUR SERIES

Gox7 AP 71\*\* Anodized Colour Series consist of translucent shades that create stunning effect when applied over brilliant metallic bas coats in a one-step process. The number of coats or layers of paint involved in producing the finish also gas major impact on the final look.

#### Features

- Quick drying.
- Durable & flexibility.
- Excellent ageing and weather resistance.
- Resistance to heat up to 350° F (180° C).
- Suitable for exterior and interior. •
- Excellent adhesion to stainless steel and aluminium. •
- You can dress up chrome or polished metal surface.
- Suitable for stainless steel, aluminium, galvanised steel, iron and etc.