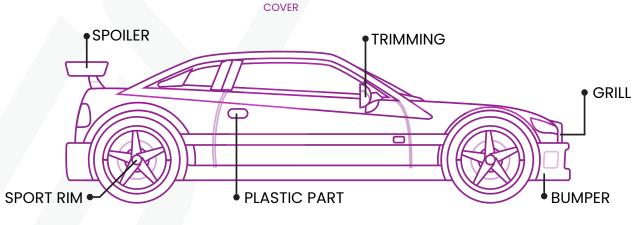

### **Plastic Parts**

#### (Skirting, Side Mirror, Bumper, Dashboard) Suitable Products:

- AC 710 Plastic & Paint Surface Cleaner AP 7100 Plastic & PP Primer
- AP 7103 PU Primer
- AG 72\*\* High Gloss Solid Colour Paint
- AW 78\*\* Automotive Wrinkle Finish Paint
- AP 71\*\* Anodized Colour Paint
- AD 77\*\* Dashboard Spray+
  GC 79\*\_\*\* Leather Crackle Effect Paint
- GM 700\* Spider Webs Special Effect Paint
- AB 72\*\* Premium Enamel Colour
- AM 75\*\* Metallic & Pearl Effect Colour
  AT 77\*\* Camouflage Colour
- GX 76\*\* Peelable Hologram Film
- AT 77\*\* Automotive Premium Clear Coat

#### **Engine Cover Parts**

#### (Required heat resistance up to 150°C) Suitable Products:

- AC 770 Automotive Cleaner Multi Purpose Solution
- AB 7301 Hi-Heat Primer
- AB 73\*\* High Heat Resistance Paint
  AW 78\*\* Automotive Wrinkle Finish Paint
- GC 79\*-\*\* Leather Crackle Effect Paint

#### Metal Parts (Car Body, Rims, Roof Rails, etc.) Suitable Products:

- AC 770 Automotive Cleaner Multi Purpose Solution
- AP 7101 Multipurpose Primer
- AP 7102 STD Primer
- AG 72\*\* High Gloss Solid Colour Paint
- AW 78\*\* Automotive Wrinkle Finish Paint
- AP 71\*\* Anodized Colour Paint
- GC 79\*-\*\* Leather Crackle Effect Paint
- GM 700\* Spider Webs Special Effect Paint
- AB 72\*\* Premium Enamel Colour
- AM 75\*\* Metallic & Pearl Effect Colour
  AT 77\*\* Camouflage Colour
- GX 76\*\* Peelable Hologram Film
- AT 77\*\* Automotive Premium Clear Coat