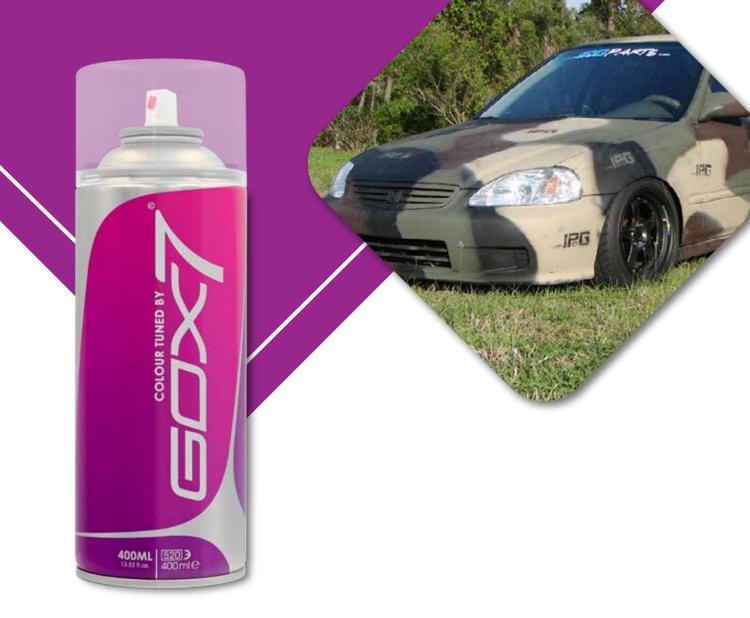

### CAMOUFLAGE COLOUR PAINT

# GOX7 AT 77\*\* CAMOUFLAGE COLOUR SERIES

Gox7 AT 77\*\* Series of Automotive Camouflage Colour is a Hybrid Technology of acrylic system that brings you ultimate protection for your valued vehicle. All camouflage colours are formulated to its satin and matt effect with excellent durability, withstands corrosion, rust, and chemicals while resisting chipping, cracking and fading.

This ultra-flat paint is non-reflective to provide the ultimate camouflage. Ideal for Re-styling your vehicle to reflect current design trends with always new and fashionable colours.

Touch In 30 Minutes, Dries Thoroughly Overnight

#### **Features**

- Premium automotive camouflage colour paint with satin and matt effect Non-Reflective Finishing.
- Realistic military spray paint, ideal for molitary vehicle & as recreation camo paint.
- This track-tested formula is ideal for use on Sport Rim/Wheel Coating, Metal & Plastic Engine Covers, Interior & Exterior Plastic Parts, as well as Automotive Trimming projects.
- Fast drying with excellent corrosion resistance prevents chipping, cracking and peeling.