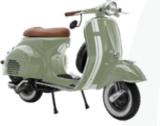

### AUTOMOTIVE WRINKLE FINISH PAINT

### GOX7 AW 78\*\* & GAW 78\*\* WRINKLE FINISH PAINT SERIES

Gox7 AW 78\*\* Series of Automotive Wrinkle Finish paint is a Hybrid Technology system paint that brings you ultimate protection for your valued vehicle. Use of Gox7 products makes, refinishing work easy, anytime, anyway, using your own creative ideas and designs as well as re-styling your vehicle to reflect current design trends. Using our always new and fashionable colours.

Automotive Wrinkle Finish paint is formulated to produce the original wrinkle finish found on a variety of car parts, to give a new look and special texture effect to metal or plastic parts.

Gox7 Wrinkle Finish series features an advanced spray system that allows you to spray at any angle, even upside down for those hard to reach areas. A comfort spray tip with a wider finger pad reduces fatigue caused by continuous spraying – supplied with 2 nozzles.

Resistance

Up To 150° C

ENGINE COVER

SPORT RIM

TRIMMING

PLASTIC PART

#### Features

- Once fully cured, Gox7 Automotive Wrinkle Finish paint exhibits a very hard paint film with good resistant to colour fading, grease, petrol and diesel without distortion, resists high temperature up to 150° C \*(for selective colours).
- This track-tested formula is ideal for use on metal & plastic engine covers, interior & exterior plastic parts, sport rim/wheel coating, as well as automotive trimming projects.
- This tough durable finish is extremely resistant to corrosion, chipping and very good weather resistance; making it ideal for car enthusiasts and auto-refinish professionals.
- All Gox7 Aerosol Products features an advanced spray system supplied with 2 nozzles that allows you to spray at any angle, and a comfort spray nozzle with wider finger pad that reduces fatigue caused by continuous spraying.