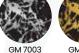

# GOX7 GM 70\*\* SPIDER WEBS SPECIAL EFFECT PAINT SERIES

Gox7 GM 70\*\* Spider Webs Special Effect Paint Series is a professional coating and high performance spray paint that can widely use for interior and exterior projects. It is a special effect spray paint, which emits paint in the meanwhile does not completely cover the substrates surface. This professional spray paint can be applied on all kinds of substrate and materials such as plastic, metal, glass, porcelain, wood, paper cardboard, and any other paintable substrate and materials.

#### Available Colours

WHITE WEBS

BLACK WEBS

SILVER WEBS