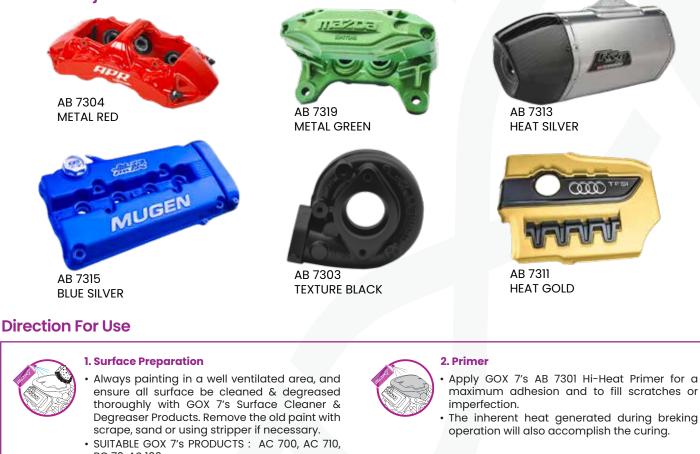

#### 1. Surface Preparation

- Always painting in a well ventilated area, and ensure all surface be cleaned & degreased thoroughly with GOX 7's Surface Cleaner & Degreaser Products. Remove the old paint with scrape, sand or using stripper if necessary.
- SUITABLE GOX 7'S PRODUCTS : AC 700, AC 710, BG 70, AS 100

#### 2. Primer

- Apply GOX 7's Primer & Sealer coat for added corrosion protection on metal & promotes adhesion and hiding.
- SUITABLE GOX 7'S PRODUCTS : AP 7100, AP 7101, AP 7102, AP 7105, AB 7301