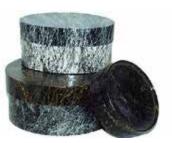

### AUTOMOTIVE WRINKLE FINISH PAINT

### GOX7 AW 78\*\* & GAW 78\*\* WRINKLE FINISH PAINT SERIES

Gox7 AW 78\*\* Series of Automotive Wrinkle Finish paint is a Hybrid Technology system paint that brings you ultimate protection for your valued vehicle. Use of Gox7 products makes, refinishing work easy, anytime, anyway, using your own creative ideas and designs as well as re-styling your vehicle to reflect current design trends. Using our always new and fashionable colours.

Automotive Wrinkle Finish paint is formulated to produce the original wrinkle finish found on a variety of car parts, to give a new look and special texture effect to metal or plastic parts.

Gox7 Wrinkle Finish series features an advanced spray system that allows you to spray at any angle, even upside down for those hard to reach areas. A comfort spray tip with a wider finger pad reduces fatigue caused by continuous spraying – supplied with 2 nozzles.

#### Features

- Once fully cured, Gox7 Automotive Wrinkle Finish paint exhibits a very hard paint film with good resistant to colour fading, grease, petrol and diesel without distortion, resists high temperature up to 150° C \*(for selective colours).
- This track-tested formula is ideal for use on metal & plastic engine covers, interior & exterior plastic parts, sport rim/wheel coating, as well as automotive trimming projects.
- This tough durable finish is extremely resistant to corrosion, chipping and very good weather resistance; making it ideal for car enthusiasts and auto-refinish professionals.
- All Gox7 Aerosol Products features an advanced spray system supplied with 2 nozzles that allows you to spray at any angle, and a comfort spray nozzle with wider finger pad that reduces fatigue caused by continuous spraying.

#### This Formulation First Used In 1920'

- An old technology that remained fashionable and in demand throughout the years.
- Gox7 wrinkle can faithfully reproduce the original heavy wrinkle style, not the semi splatter light wrinkle sometimes seen.
- Many older interior & components were finished with wrinkle effect paint. Now you can produce the same finish in a few hours from Gox7 Aerosol Spray Can.
- Gox7 wrinkle formulation has proven high performance and has been tested for durability.