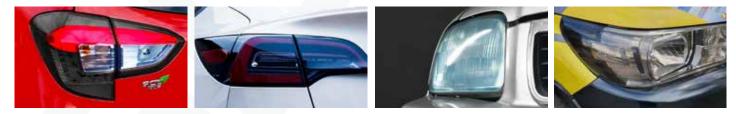

### GOX7 GH76\*\* **2K NANO LENS SERIES HEADLAMP COATING**

GOX

4:

Introducing the Gox7 2K Nano Lens for Headlight Restoration – the ultimate solution for restoring the clarity and brightness of your headlights. This easy-to-use spray is designed to provide a long-lasting and durable finish to your headlights, ensuring that they look as good as new for years to come. With its advanced 2K formula, this Gox7 2K Nano Lens provides superior adhesion, durability and super high solid with "Self-Healing effect" making it resistant to chipping, fading, and weathering. Whether your headlights are faded, yellowed, or scratched, Gox7 2K Nano Lens will effectively restore their original clarity and shine.

Simply apply the spray to your headlights and let it dry for a few hours. The result is a crystal-clear finish that not only enhances the appearance of your vehicle but also enhances safety by improves your visibility on the road. Don't let dull and faded headlights ruin the look of your car.