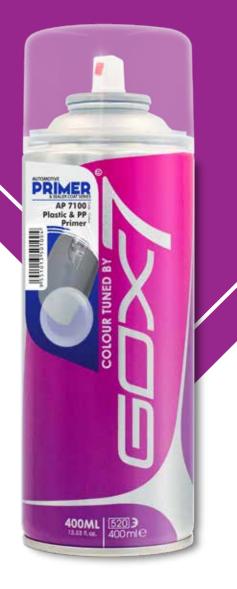

# GOX7 AP 7100 PLASTIC & PP PRIMER

Gox7 AP 7100 Plastic & PP Primer coat product is a specific purpose, fast drying primer ideal for both interior and exterior applications. As well as improving adhesion of the colour basecoat and lacquer topcoat to all plastic surfaces, especially low surface energy and non-olefin plastic, making it ideal to use as the first steps in all automotive priming and for use on spot repairs.

#### **Features**

- Excellent adhesion to PP Plastic.
- Fast drying and improves adhesion of subsequent colour basecoat and topcoat on plastic surface, especially low surface energy and non-olefin plastic.

#### **Available Colours**