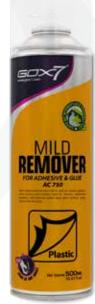

Gox7's AC 750 Mild Remover for Adhesive & Glue is a high performance, non-chlorinated product with specially blended solvent for removal of adhesive residue, self-adhesive paper label, glue residue, wax, some inks and dyes.

#### Features

- Safe on most plastic and most paint surface.
- Non-corrosive.
- Does not bleach and discolour surfaces.
- Quickly removes adhesive, self-adhesive paper label, and wax.
- An effective cleaner for removal of some inks and dyes.
- Contains no chlorinated solvent.
- Advance Technology Spray Right 360° Spray at any angle.
- Uses an environmentally friendly propellant for a safe workplace.

#### Application

Spray the surface and allow to remain wetted with solution for a minimum of 2 minutes and scrub or wipe off as required. Superior results can be obtained by over spraying several times and wiping off with clean dry cloth.

Strong Penetration

Fast Evaporation

Road tar, Grime & Carbon Cleaning

Safe on Most Plastic

Oil, Grease, Dust & Wax Cleaning

| 3 |  |
|---|--|
| 3 |  |
| 3 |  |
| 5 |  |
| 4 |  |

Gox7's AC 770 Multi-Purpose Solution Cleaner is a combination of selected acetone-free solvents for rapid, efficient cleaning and degreasing of structural components in automotive and industrial applications. It has high performance penetration properties and is designed to remove grease, oil, wax, road tar, dust, dirt, grime, carbon residues, industrial soils from any surface generally encountered in automotive and industrial parts.