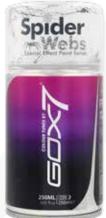

### **SPECIAL EFFECT PAINT**

# GOX7 GM 70\*\* SPIDER WEBS SPECIAL EFFECT PAINT SERIES

Gox7 GM 70\*\* Spider Webs Special Effect Paint Series is a professional coating and high performance spray paint that can widely use for interior and exterior projects. It is a special effect spray paint, which emits paint in the meanwhile does not completely cover the substrates surface. This professional spray paint can be applied on all kinds of substrate and materials such as plastic, metal, glass, porcelain, wood, paper cardboard, and any other paintable substrate and materials.

#### **Features**

- Unlimited colour selection & design.
- Creates a deceptively real marble & cobweb effect.
- Your unique identity will never be the same.
- Easy-spray technology.
- Suitable for interior and exterior projects.

#### Available Colours

WHITE WEBS

BLACK WEBS

SILVER WEBS