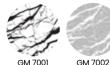

# GOX7 GM 70\*\* SPIDER WEBS SPECIAL EFFECT PAINT SERIES

Gox7 GM 70\*\* Spider Webs Special Effect Paint Series is a professional coating and high performance spray paint that can widely use for interior and exterior projects. It is a special effect spray paint, which emits paint in the meanwhile does not completely cover the substrates surface. This professional spray paint can be applied on all kinds of substrate and materials such as plastic, metal, glass, porcelain, wood, paper cardboard, and any other paintable substrate and materials.

#### Available Colours

WHITE WEBS

BLACK WEBS

SILVER WEBS