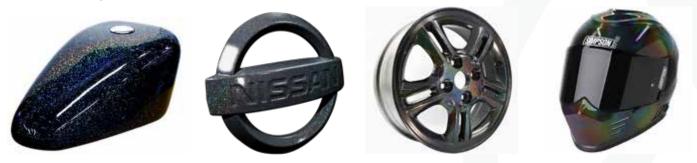

#### This Series Is Ideal & Suitable For

SPORT RIM

FRONT GRILL

#### This Series Is Ideal & Suitable For

MOTORBIKE

Drying Touch In 30 Minutes, Dries Thoroughly Overnight

Clear Coat

SPORT RIM

TRIMMING

PLASTIC PART

#### Easy to spray on application

• Gox 7's Nozzle Technology

- Wide angle spray pattern.
- Advanced spray technology create spray gun quality.

HIGH

SPORT RIM

This Series Is Ideal & Suitable For

TRIMMING

PLASTIC PART