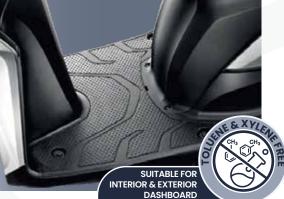

MOTORCYCLE DASHBOARD

CAR DASHBOARD

This Series Is Ideal & Suitable For

CAR

DASHBOARD

DASHBOARD

PLASTIC PART

#### **Features**

- Primer free.
- Suitable for interior and exterior dashboard.
- Quick drying and easy to use application.
- Outstanding weather and fading resistance.
- Durable and resistance to oil, grease and petrochemicals.
- Provide protection to the dashboard surface.
- Easy to refurbish faded dashboard.
- Water repellent.