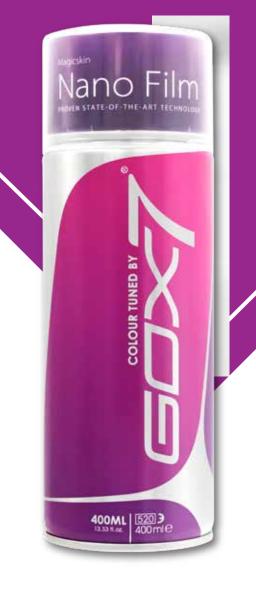

### **AUTOMOTIVE MAGICSKIN FILM**

## GOX7 GX 76\*\* MAGICSKIN NANO FILM SERIES

Gox7 GX 76\*\* Automotive MagicSkin - Nano Film is another Gox7 total solution for your refurbishment project. Gox7 Automotive MagicSkin - Nano Film not just a peelable skin, it give you the benefit of protection combined with translucent colours. Another innovative product from Gox7 Team.

<sup>°C</sup> Resistance Up To 120° C

PEELABLE

DURABLE

This Series Is Ideal & Suitable For

#### Features

- Maximum Protection in terms of scratch and chemicals resistance.
- For durable protection apply wax polish.
- Waterproof paint film with wash-ability our MagicSkin ease the removal of dirt and grime.
- A quick easy and convenient way to bring more colours to your projects.
- MagicSkin protects all external paintwork and ensures less harm to the original paint surface.
- Resist temperatures up to 250° F (120° C).
- Kick away the hazards of cleaning and wasteful sanding off processes with MagicSkin for your projects. MagicSkin protects the environment by saving on chemicals and energy – no waste of resources.