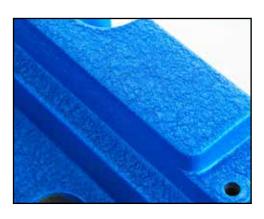

### AUTOMOTIVE WRINKLE FINISH PAINT

### GOX7 AW 78\*\* & GAW 78\*\* WRINKLE FINISH PAINT SERIES

Gox7 AW 78\*\* Series of Automotive Wrinkle Finish paint is a Hybrid Technology system paint that brings you ultimate protection for your valued vehicle. Use of Gox7 products makes, refinishing work easy, anytime, anyway, using your own creative ideas and designs as well as re-styling your vehicle to reflect current design trends. Using our always new and fashionable colours.

Automotive Wrinkle Finish paint is formulated to produce the original wrinkle finish found on a variety of car parts, to give a new look and special texture effect to metal or plastic parts.

Gox7 Wrinkle Finish series features an advanced spray system that allows you to spray at any angle, even upside down for those hard to reach areas. A comfort spray tip with a wider finger pad reduces fatigue caused by continuous spraying – supplied with 2 nozzles.