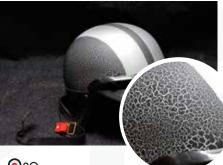

### GOX7 AW 78\*\* & GAW 78\*\* WRINKLE FINISH PAINT SERIES

Gox7 AW 78\*\* Series of Automotive Wrinkle Finish paint is a Hybrid Technology system paint that brings you ultimate protection for your valued vehicle. Use of Gox7 products makes, refinishing work easy, anytime, anyway, using your own creative ideas and designs as well as re-styling your vehicle to reflect current design trends. Using our always new and fashionable colours.

Automotive Wrinkle Finish paint is formulated to produce the original wrinkle finish found on a variety of car parts, to give a new look and special texture effect to metal or plastic parts.

Gox7 Wrinkle Finish series features an advanced spray system that allows you to spray at any angle, even upside down for those hard to reach areas. A comfort spray tip with a wider finger pad reduces fatigue caused by continuous spraying – supplied with 2 nozzles.

#### Features

- Once fully cured, Gox7 Automotive Wrinkle Finish paint exhibits a very hard paint film with good resistant to colour fading, grease, petrol and diesel without distortion, resists high temperature up to 150° C \*(for selective colours).
- This track-tested formula is ideal for use on metal & plastic engine covers, interior & exterior plastic parts, sport rim/wheel coating, as well as automotive trimming projects.
- This tough durable finish is extremely resistant to corrosion, chipping and very good weather resistance; making it ideal for car enthusiasts and auto-refinish professionals.
- All Gox7 Aerosol Products features an advanced spray system supplied with 2 nozzles that allows you to spray at any angle, and a comfort spray nozzle with wider finger pad that reduces fatigue caused by continuous spraying.

#### This Formulation First Used In 1920'

- An old technology that remained fashionable and in demand throughout the years.
- Gox7 wrinkle can faithfully reproduce the original heavy wrinkle style, not the semi splatter light wrinkle sometimes seen.
- Many older interior & components were finished with wrinkle effect paint. Now you can produce the same finish in a few hours from Gox7 Aerosol Spray Can.
- Gox7 wrinkle formulation has proven high performance and has been tested for durability.