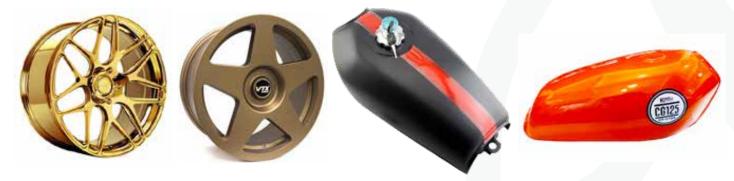

### AUTOMOTIVE CLEAR COAT PAINT

## GOX7 AT 77\*\* PREMIUM CLEAR COAT SERIES

Gox7 AT 77\*\* Series of Automotive Premium Clear Coat is a Hybrid Technology of acrylic & alkyd urethane systems that brings you ultimate protection for your valued vehicle. Refinishing work is made easy, anytime, anyway, with your own creative ideas and designs as well as re-styling your vehicle to reflect current design trends, with always new and fashionable colours.

All clear coat paint is formulated to provide maximum glossiness and texturing effect with excellent durability, heat resistance, withstands corrosion, rust, and chemicals while resisting chipping, cracking and fading. The rich finish is ideal for automotive trim and detail projects, as well as other general purpose applications.

#### **Features**

- Premium automotive clear coat paint with excellent glossiness and texturing effect.
- This track-tested formula is ideal for use on sport rim & motorcycle tank projects, Metal & plastic engine cover coating projects, interior & exterior plastic parts, as well as automotive trimming projects.
- Fast drying with excellent corrosion prevention, prevent chipping, cracking and peeling.
- Outstanding weather and fading resistance make it ideal for car enthusiasts and auto-refinish professionals.
- Its durable, resistance to oil, grease and most petrochemicals.
- Dry to touch in 30 Minutes, Dries thoroughly overnight.