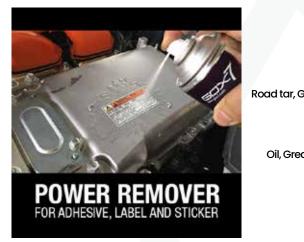

# GOX7 AC 7\*\* CLEANER & DEGREASER SERIES

Gox7 pre-treatment and surface preparation product offer an extensive line of cleaning and degreaser solutions for your painting surface preparations.

Gox7's AC 700 Heavy Duty Cleaner is a fast acting, industrial strength cleaner containing zero ozone depletors. It is a heavy duty cleaner with strong flushing action that is safe on all metal leaving no residue after use. It also is a high performance, non-chlorinated product designed to remove grease, oil, wax, road tar, dust, dirt, grime, silicone, carbon residues, industrial soils from any surface generally encountered in automotive and industrial surface preparation.

#### **Features**

- Heavy duty degreaser.
- Safe to use on metal parts.
- Cuts through stubborn grease, grime and other hard to remove soils quickly.
- Effective penetrant, clean & remove grease, oil, fluid, wax, road tar, dust, dirt, grime, silicone, and carbon residues.
- Contains no chlorinated solvent.
- Advance Technology Spray Right 360° Spray at any angle.
- Uses an environmentally friendly propellant for a safe workplace.

#### Application

Spray the surface and allow to remain wetted with solution for a minimum of 2 minutes and scrub or wipe off as required. Superior results can be obtained by over spraying several times and wiping off with clean dry cloth.