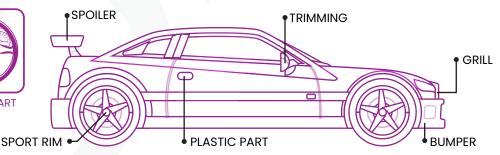

Resistance

Up To 150° C

ENGINE COVER

SPORT RIM

TRIMMING

PLASTIC PART

#### This Series Is Ideal & Suitable For

MOTORBIKE

Drying Touch In 30 Minutes, Dries Thoroughly Overnight

Clear Coat

SPORT RIM

TRIMMING

PLASTIC PART

#### Easy to spray on application

• Gox 7's Nozzle Technology

- Wide angle spray pattern.
- Advanced spray technology create spray gun quality.

HIGH

SPORT RIM

This Series Is Ideal & Suitable For

TRIMMING

PLASTIC PART

#### This Series Is Ideal & Suitable For

ENGINE COVER

SPORT RIM TRIMMING

PLASTIC PART

| Suitable Substrate | Recommended Primer for Better Adhesion                                            |
|--------------------|-----------------------------------------------------------------------------------|
| Plastic            | Apply PP Primer (AP 7100) As Undercoat                                            |
| Metal              | Apply Hi-Heat Primer (AB 7301) / STD Primer<br>(AP 7102) As Undercoat             |
| Wood               | Apply STD Primer (AP 7102) As Undercoat                                           |
| Original Surface   | Make Sure Original Paint Not Cracking, Apply<br>STD Primer (AP 7201) As Undercoat |

#### This Series Is Ideal & Suitable For

Up To 150° C

Resistance

| Suitable Substrate | Recommended Primer for Better Adhesion                                            |
|--------------------|-----------------------------------------------------------------------------------|
| Plastic            | Apply PP Primer (AP 7100) As Undercoat                                            |
| Metal              | Apply Hi-Heat Primer (AB 7301) / STD Primer<br>(AP 7102) As Undercoat             |
| Wood               | Apply STD Primer (AP 7102) As Undercoat                                           |
| Original Surface   | Make Sure Original Paint Not Cracking, Apply<br>STD Primer (AP 7201) As Undercoat |