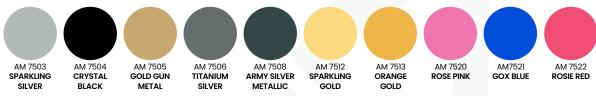

or to painting. Always test on small area first to ensure colour suitability or fully mixed. Keep the can the same distance from the surface and in motion while spraying.
- Apply two or more coats leaving a few minutes drying time between coats/ each coat. Avoid heavy coat and sagging.



#### 2. Primer

- Apply GOX 7's Primer & Sealer coat for added corrosion protection on metal & promotes adhesion and hiding.
- SUITABLE GOX 7'S PRODUCTS : AP 7100, AP 7101, AP 7102

#### 4. Tips for Aerosol Spray Paint

- Turn the can upside down and spray briefly to clear the nozzle and valve after use.
  - Rub the nozzle with a clean cloth to clean and remove any paint residue on the nozzle.
  - Store the paint in well ventilated area and keep it out from children and fire.

#### **Available Colours**















### PREMIUM ENAMEL COLOUR PAINT

# GOX7 AB 72\*\* PREMIUM ENAMEL COLOUR SERIES





Gox7 AB 72\*\* Series of Premium Enamel Colour is a Hybrid Technology of acrylic urethane system that brings you ultimate protection for your valued vehicle, with refinishing work made easy, anytime, anyway, using your own creative ideas and designs as well as re-styling your vehicle to reflect the current design trends with our new and fashionable colours.

All colours are formulated to their maximum vivid effect with excellent durability and heat resistance, to withstand corrosion, rust, and chemicals while resisting chipping, cracking and fading.











Drying Touch In 30 Minutes, Dries Thoroughly Overnight

#### This Series Is Ideal & Suitable For







ENGINE COVER

SPORT RIM TRIMMIN