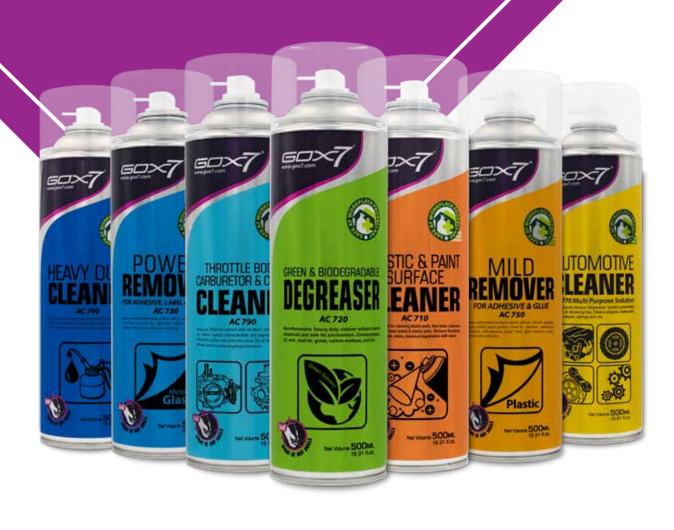

### **AUTOMOTIVE CLEANER & DEGREASER**

# GOX7 AC 7\*\* CLEANER & DEGREASER SERIES

Gox7 pre-treatment and surface preparation product offer an extensive line of cleaning and degreaser solutions for your painting surface preparations.

Gox7's AC 700 Heavy Duty Cleaner is a fast acting, industrial strength cleaner containing zero ozone depletors. It is a heavy duty cleaner with strong flushing action that is safe on all metal leaving no residue after use. It also is a high performance, non-chlorinated product designed to remove grease, oil, wax, road tar, dust, dirt, grime, silicone, carbon residues, industrial soils from any surface generally encountered in automotive and industrial surface preparation.

Gox7's AC 730 Power Remover for Adhesive, Label and Stickers is a high performance, non-chlorinated product with specially blended solvent. It removes adhesive residue, glue residue, self-adhesive paper label, wax, some inks and dyes from metal and glass surfaces generally encountered in automotive and industrial parts.

Gox7 AC 790 Throttle Body, Carburettor & Choke Cleaner is a fast acting, industrial strength cleaner containing zero ozone depletors. It is a high performance, non-chlorinated product designed to remove grease, oil, wax, road tar, dust, grime, carbon residues from any surface generally encountered in automotive work. AC 790 will can also clean out the calibrated drill holes and nozzles.

Safe on Most Plastic

Oil, Grease, Dust & Wax Cleaning

Gox7's AC 720 Automotive Green & Biodegradable Degreaser provides heavy duty cleaning without harsh chemicals, which is safe to use on all washable surfaces and safe for environment.

Gox7's AC 710 Plastic & Paint Surface Cleaner is a fast acting, industrial strength cleaner containing zero ozone depletors. Its specifically for cleaning plastic parts and safe on most paints. It is a high performance, non-chlorinated product designed to remove surface contamination, stains, chemical degradation with ease.

Gox7's AC 750 Mild Remover for Adhesive & Glue is a high performance, non-chlorinated product with specially blended solvent for removal of adhesive residue, self-adhesive paper label, glue residue, wax, some inks and dyes.

Strong Penetration

Fast Evaporation

Road tar, Grime & Carbon Cleaning

Safe on Most Plastic

Oil, Grease, Dust & Wax Cleaning

| 3 |  |
|---|--|
| 3 |  |
| 3 |  |
| 5 |  |
| 4 |  |

Gox7's AC 770 Multi-Purpose Solution Cleaner is a combination of selected acetone-free solvents for rapid, efficient cleaning and degreasing of structural components in automotive and industrial applications. It has high performance penetration properties and is designed to remove grease, oil, wax, road tar, dust, dirt, grime, carbon residues, industrial soils from any surface generally encountered in automotive and industrial parts.