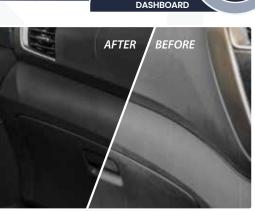

### PRIMERLESS DASHBOARD SPRAY+ PAINT

### GOX7 AD 77\*\* PRIMERLESS DASHBOARD SPRAY+ SERIES

400ML 520 3

Gox7 Dashboard Spray+ is a curring-edge spray paint designed specifically for the inner covers of motorcycles and car dashboard. Formulated with advanced technology, this spray paint offers a seamless application, providing a durable finish without the beed for a primer.

Its high-performance formulation ensures optimal adhesion and protection against wear, tear, and ultraviolet (UV) damage. Experience an effortless enhancement of your vehicle;s interior with Gox7 Dashboard Spray+, delivering a professional-grade finish that last.

MOTORCYCLE DASHBOARD

CAR DASHBOARD

This Series Is Ideal & Suitable For

CAR

DASHBOARD

DASHBOARD

PLASTIC PART