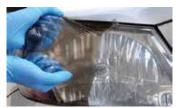

### **AUTOMOTIVE 2K NANO LENS**

### GOX7 GH76\*\* **2K NANO LENS SERIES HEADLAMP COATING**

GOX

4:

Introducing the Gox7 2K Nano Lens for Headlight Restoration – the ultimate solution for restoring the clarity and brightness of your headlights. This easy-to-use spray is designed to provide a long-lasting and durable finish to your headlights, ensuring that they look as good as new for years to come. With its advanced 2K formula, this Gox7 2K Nano Lens provides superior adhesion, durability and super high solid with "Self-Healing effect" making it resistant to chipping, fading, and weathering. Whether your headlights are faded, yellowed, or scratched, Gox7 2K Nano Lens will effectively restore their original clarity and shine.

Simply apply the spray to your headlights and let it dry for a few hours. The result is a crystal-clear finish that not only enhances the appearance of your vehicle but also enhances safety by improves your visibility on the road. Don't let dull and faded headlights ruin the look of your car.