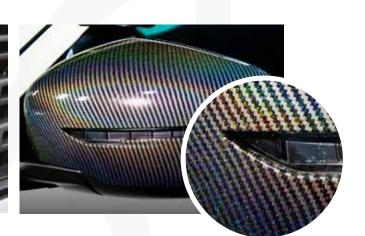

### GOX7 GX 76\*\* MAGICSKIN PEELABLE HOLOGRAM FILM SERIES

Gox7 GX 76\*\* MagicSkin Peelable Hologram Film a semi-transparent paint film that produces multi-coloured iridescent effect generated by the reflection of light.

Like a prism, the light is defragmented by the paint and these iridescent colour reflections appear in a precise order (the rainbow colours) depending on the angls of view and the painted surface curves.

Another innovative product from Gox7 Team.

<sup>°C</sup> Resistance Up To 120° C

PEELABLE

DURABLE

#### **Features**

- Excellent glossiness effect.
- Ideal for exterior and interior application.
- Offer maximum Protection in term of scratch and chemicals resistance.
- The heat resistance temperature is up to 250°F.
- Waterproof paint film with wash ability and eases the removal of dirt and grime.
- Create a magnificent and spectacular multi-coloured iridescent effect generated by the reflection of light.
- Kick away the hazards of cleaning and wasteful sanding off processes with Magicskin for your projects; protects the environment by saving on chemicals and energy – no waste of resources.