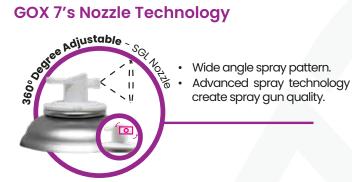

#### **GOX 7's Nozzle Technology**

Supplied with 2 Nozzles.

Wide angle spray pattern. Advanced spray technology create spray gun quality.

Supplied with 2 nozzles for wrinkle finish paint series. Advanced Spray Technology Create Spray Gun Quality