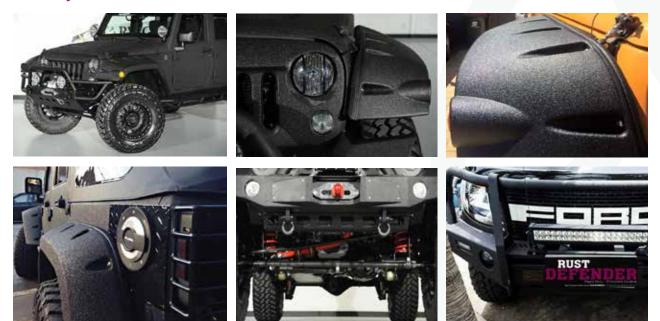

### AUTOMOTIVE RUST DEFENDER

## GOX7 GD 7901 RUST DEFENDER

Gox7 GD 7901 Rust Defender coating is specially formulated to protect against Rust, Corrosion, Moisture and Abrasion, it is ideal for cars, trucks and commercial vehicles. This tough, durable rubberized protective coating provides a long-term protection.

Rust Defender is tested for strength and protection both in the laboratory and in harsh, real-world conditions to ensure the highest levels of durability. Gox7 Rust Defender may also be used on the inside of house gutters and over -flashing in fact anywhere that requires a tough wear and corrosion resistant coating.

### Features

places.

- · Anti-corrosive coating protects the vehicles from rust, abrasion and moisture.
- Tough & Durable Finish protects surfaces from abrasion.
- Sound deadening properties help reduce road noise and reduce road vibration.
- Resist temperature up to 300°F (150°C).
- Fast Drying and Paintable.
- Aerosol Spray allows for easy spray-on application.
- Heavy Duty Protective Coating.