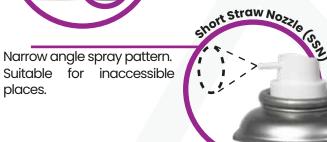

Automotive Wrinkle Finish paint is formulated to produce the original wrinkle finish found on a variety of car parts, to give a new look and special texture effect to metal or plastic parts.

Gox7 Wrinkle Finish series features an advanced spray system that allows you to spray at any angle, even upside down for those hard to reach areas. A comfort spray tip with a wider finger pad reduces fatigue caused by continuous spraying – supplied with 2 nozzles.

Supplied with 2 nozzles for wrinkle finish paint series. Advanced Spray Technology Create Spray Gun Quality