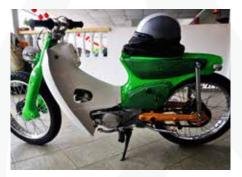

### AUTOMOTIVE WRINKLE FINISH PAINT

### GOX7 AW 78\*\* & GAW 78\*\* WRINKLE FINISH PAINT SERIES

Gox7 AW 78\*\* Series of Automotive Wrinkle Finish paint is a Hybrid Technology system paint that brings you ultimate protection for your valued vehicle. Use of Gox7 products makes, refinishing work easy, anytime, anyway, using your own creative ideas and designs as well as re-styling your vehicle to reflect current design trends. Using our always new and fashionable colours.

Automotive Wrinkle Finish paint is formulated to produce the original wrinkle finish found on a variety of car parts, to give a new look and special texture effect to metal or plastic parts.

Gox7 Wrinkle Finish series features an advanced spray system that allows you to spray at any angle, even upside down for those hard to reach areas. A comfort spray tip with a wider finger pad reduces fatigue caused by continuous spraying – supplied with 2 nozzles.

#### Features

- Once fully cured, Gox7 Automotive Wrinkle Finish paint exhibits a very hard paint film with good resistant to colour fading, grease, petrol and diesel without distortion, resists high temperature up to 150° C \*(for selective colours).
- This track-tested formula is ideal for use on metal & plastic engine covers, interior & exterior plastic parts, sport rim/wheel coating, as well as automotive trimming projects.
- This tough durable finish is extremely resistant to corrosion, chipping and very good weather resistance; making it ideal for car enthusiasts and auto-refinish professionals.
- All Gox7 Aerosol Products features an advanced spray system supplied with 2 nozzles that allows you to spray at any angle, and a comfort spray nozzle with wider finger pad that reduces fatigue caused by continuous spraying.