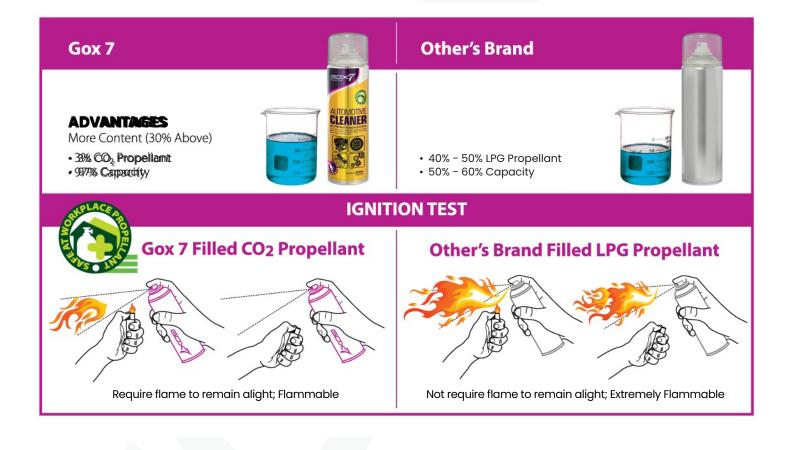

#### **Features**

- Heavy duty degreaser.
- Safe to use on metal parts.
- Cuts through stubborn grease, grime and other hard to remove soils quickly.
- Effective penetrant, clean & remove grease, oil, fluid, wax, road tar, dust, dirt, grime, silicone, and carbon residues.
- Contains no chlorinated solvent.
- Advance Technology Spray Right 360° Spray at any angle.
- Uses an environmentally friendly propellant for a safe workplace.

#### Features

- Safe on metal and glass.
- Non-corrosive.
- Quickly remove adhesive, self-adhesive paper label and wax.
- An effective cleaner for removal of some inks and dyes.
- Contains no chlorinated solvent.
- Advance Technology Spray Right 360° Spray at any angle.
- Uses an environmentally friendly propellant for a safe workplace.

#### Features

- Excellent cleaning effect.
- No oil remains after drying.
- Increase engine performance.
- Cleans calibrated drill holes and nozzles.
- Contains no chlorinated solvent.
- Advance Technology Spray Right 360° Spray at any angle.
- Uses an environmentally friendly propellant for a safe workplace.

#### Features

- No Skin sensitizers.
- Completely biodegradable.
- Non-flammable & non-combustible.
- Non-toxic, non-hazardous & non-corrosive.
- Heavy duty & strong cleaning solution.
- Emulsifies grease & oils without use of harsh acids, alkaline or petroleum solvent.
- Contains no chlorinated solvent.
- Advance Technology Spray Right 360° Spray at any angle.
- Uses an environmentally friendly propellant for a safe workplace.

#### Features

- Safe on all hard surfaces.
- Non-corrosive.
- Does not bleach or discolour surfaces.
- Effective in cleaning oil, grease, dust, wax, and industrial soils.
- Contains no chlorinated solvent.
- Advance Technology Spray Right 360° Spray at any angle.
- Uses an environmentally friendly propellant for a safe workplace.

#### Features

- Safe on most plastic and most paint surface.
- Non-corrosive.
- Does not bleach and discolour surfaces.
- Quickly removes adhesive, self-adhesive paper label, and wax.
- An effective cleaner for removal of some inks and dyes.
- Contains no chlorinated solvent.
- Advance Technology Spray Right 360° Spray at any angle.
- Uses an environmentally friendly propellant for a safe workplace.

#### Features

- Universal application.
- Strong flushing action.
- Fast evaporation leaves surface free from grease and residues.
- Cleans engines, brake parts rotors callipers, springs and etc.
- Contains no chlorinated solvent.
- Advance Technology Spray Right 360° Spray at any angle.
- Uses an environmentally friendly propellant for a safe workplace.