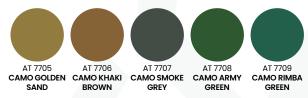

### CAMOUFLAGE COLOUR PAINT

# GOX7 AT 77\*\* CAMOUFLAGE COLOUR SERIES

Gox7 AT 77\*\* Series of Automotive Camouflage Colour is a Hybrid Technology of acrylic system that brings you ultimate protection for your valued vehicle. All camouflage colours are formulated to its satin and matt effect with excellent durability, withstands corrosion, rust, and chemicals while resisting chipping, cracking and fading.

#### **Available Colours**

2. Primer

- Apply GOX 7's Primer & Sealer coat for added corrosion protection on metal & promotes adhesion and hiding.
- SUITABLE GOX 7'S PRODUCTS : AP 7100, AP 7101, AP 7102