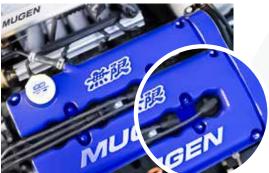

### AUTOMOTIVE WRINKLE FINISH PAINT

### GOX7 AW 78\*\* & GAW 78\*\* WRINKLE FINISH PAINT SERIES

Gox7 AW 78\*\* Series of Automotive Wrinkle Finish paint is a Hybrid Technology system paint that brings you ultimate protection for your valued vehicle. Use of Gox7 products makes, refinishing work easy, anytime, anyway, using your own creative ideas and designs as well as re-styling your vehicle to reflect current design trends. Using our always new and fashionable colours.

Automotive Wrinkle Finish paint is formulated to produce the original wrinkle finish found on a variety of car parts, to give a new look and special texture effect to metal or plastic parts.

Gox7 Wrinkle Finish series features an advanced spray system that allows you to spray at any angle, even upside down for those hard to reach areas. A comfort spray tip with a wider finger pad reduces fatigue caused by continuous spraying – supplied with 2 nozzles.

#### Features

- Once fully cured, Gox7 Automotive Wrinkle Finish paint exhibits a very hard paint film with good resistant to colour fading, grease, petrol and diesel without distortion, resists high temperature up to 150° C \*(for selective colours).
- This track-tested formula is ideal for use on metal & plastic engine covers, interior & exterior plastic parts, sport rim/wheel coating, as well as automotive trimming projects.
- This tough durable finish is extremely resistant to corrosion, chipping and very good weather resistance; making it ideal for car enthusiasts and auto-refinish professionals.
- All Gox7 Aerosol Products features an advanced spray system supplied with 2 nozzles that allows you to spray at any angle, and a comfort spray nozzle with wider finger pad that reduces fatigue caused by continuous spraying.