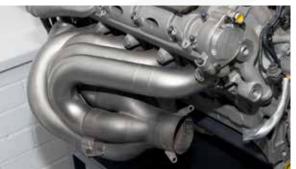

### AUTOMOTIVE ULTRA HIGH HEAT RESISTANCE PAINT

### GOX7 GU 79\*\* ULTRA HIGH HEAT RESISTANCE PAINT SERIES

Gox7 GU 79\*\* Series of Ultra High Heat Resistance Paint is a hybrid polysiloxane coating that is widely used by the automotive industry on exhaust system, manifolds and headers and other parts requiring high temperature resistance.

### Features

- This Ultra High Heat Resistance paint can bonds to bare metal and withstands intermittent temperatures of up to 1300° F 2000° F (704° C 1093° C).
- Excellent resistance to oil and organic chemicals.
- Stops rust formulation with excellent corrosion prevention and does not chip, crack or peel off.
- Outstanding weather and heat resistance, making it ideal for car enthusiast and auto-refinishing professionals.