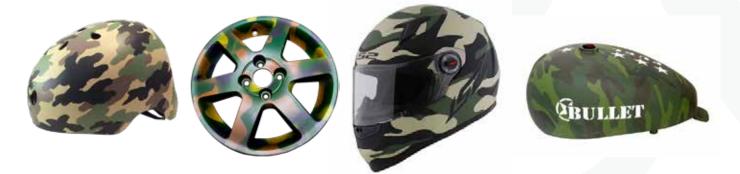

### CAMOUFLAGE COLOUR PAINT

# GOX7 AT 77\*\* CAMOUFLAGE COLOUR SERIES

Gox7 AT 77\*\* Series of Automotive Camouflage Colour is a Hybrid Technology of acrylic system that brings you ultimate protection for your valued vehicle. All camouflage colours are formulated to its satin and matt effect with excellent durability, withstands corrosion, rust, and chemicals while resisting chipping, cracking and fading.

This ultra-flat paint is non-reflective to provide the ultimate camouflage. Ideal for Re-styling your vehicle to reflect current design trends with always new and fashionable colours.

Touch In 30 Minutes, Dries Thoroughly Overnight

#### This Series Is Ideal & Suitable For

ENGINE COVER

SPORT RIM TRIMMING

PLASTIC PART

| Suitable Substrate | Recommended Primer for Better Adhesion                                            |
|--------------------|-----------------------------------------------------------------------------------|
| Plastic            | Apply PP Primer (AP 7100) As Undercoat                                            |
| Metal              | Apply Hi-Heat Primer (AB 7301) / STD Primer<br>(AP 7102) As Undercoat             |
| Wood               | Apply STD Primer (AP 7102) As Undercoat                                           |
| Original Surface   | Make Sure Original Paint Not Cracking, Apply<br>STD Primer (AP 7201) As Undercoat |

#### **Features**

- Premium automotive camouflage colour paint with satin and matt effect Non-Reflective Finishing.
- Realistic military spray paint, ideal for molitary vehicle & as recreation camo paint.
- This track-tested formula is ideal for use on Sport Rim/Wheel Coating, Metal & Plastic Engine Covers, Interior & Exterior Plastic Parts, as well as Automotive Trimming projects.
- Fast drying with excellent corrosion resistance prevents chipping, cracking and peeling.