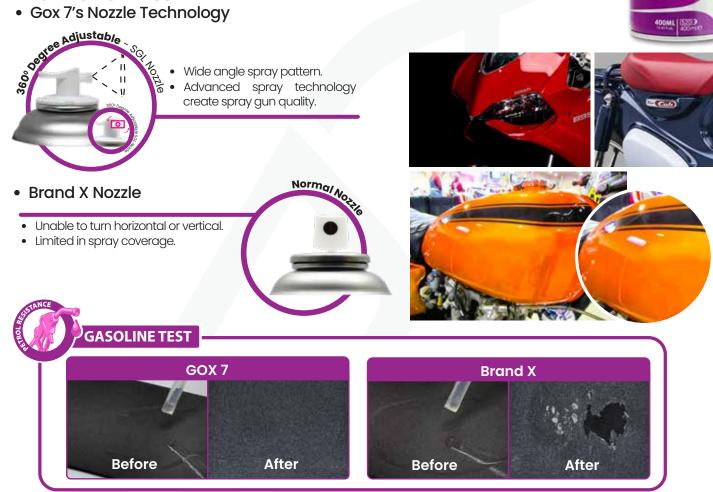

#### **GOX 7's Nozzle Technology**

Supplied with 2 Nozzles.

Wide angle spray pattern. Advanced spray technology create spray gun quality.

#### Spray Effect **Dry to touch** 10 - 20 Minutes Heavy **Fully Dry** 12 Hours (The drying depends time on temperature, humidity Normal and the thickness of the applied coat)