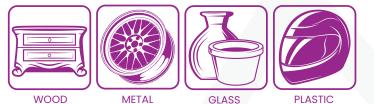

### **Plastic Parts**

#### (Skirting, Side Mirror, Bumper, Dashboard) Suitable Products:

- AC 710 Plastic & Paint Surface Cleaner AP 7100 Plastic & PP Primer
- AP 7103 PU Primer
- AG 72\*\* High Gloss Solid Colour Paint
- AW 78\*\* Automotive Wrinkle Finish Paint
- AP 71\*\* Anodized Colour Paint
- AD 77\*\* Dashboard Spray+
  GC 79\*\_\*\* Leather Crackle Effect Paint
- GM 700\* Spider Webs Special Effect Paint
- AB 72\*\* Premium Enamel Colour
- AM 75\*\* Metallic & Pearl Effect Colour
  AT 77\*\* Camouflage Colour
- GX 76\*\* Peelable Hologram Film
- AT 77\*\* Automotive Premium Clear Coat

#### How Does Our Technology Work?

Gox7 Automotive Wrinkle Finish paint is formulated to produce the original wrinkle finish found on a variety of car parts, and to give a new look and special texture effect to metal, plastic parts, glass and wood surfaces.

#### This Series Is Ideal & Suitable For

| Suitable Substrate | Recommended Primer for Better Adhesion                                            |
|--------------------|-----------------------------------------------------------------------------------|
| Plastic            | Apply PP Primer (AP 7100) As Undercoat                                            |
| Metal              | Apply Hi-Heat Primer (AB 7301) / STD Primer<br>(AP 7102) As Undercoat             |
| Wood               | Apply STD Primer (AP 7102) As Undercoat                                           |
| Original Surface   | Make Sure Original Paint Not Cracking, Apply<br>STD Primer (AP 7201) As Undercoat |