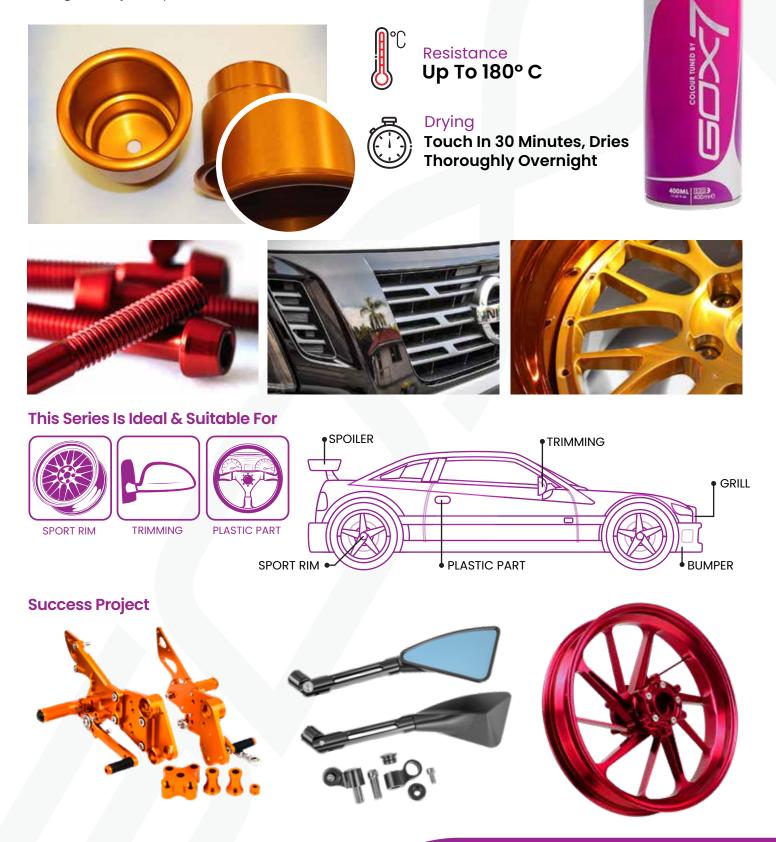

#### Features

- Quick drying.
- Durable & flexibility.
- Excellent ageing and weather resistance.
- Resistance to heat up to 350° F (180° C).
- Suitable for exterior and interior. •
- Excellent adhesion to stainless steel and aluminium. •
- You can dress up chrome or polished metal surface.
- Suitable for stainless steel, aluminium, galvanised steel, iron and etc.

#### This Series Is Ideal & Suitable For

ENGINE COVER

SPORT RIM TRIMMING

PLASTIC PART

| Suitable Substrate | Recommended Primer for Better Adhesion                                            |
|--------------------|-----------------------------------------------------------------------------------|
| Plastic            | Apply PP Primer (AP 7100) As Undercoat                                            |
| Metal              | Apply Hi-Heat Primer (AB 7301) / STD Primer<br>(AP 7102) As Undercoat             |
| Wood               | Apply STD Primer (AP 7102) As Undercoat                                           |
| Original Surface   | Make Sure Original Paint Not Cracking, Apply<br>STD Primer (AP 7201) As Undercoat |

#### This Series Is Ideal & Suitable For

Up To 150° C

Resistance

| Suitable Substrate | Recommended Primer for Better Adhesion                                            |
|--------------------|-----------------------------------------------------------------------------------|
| Plastic            | Apply PP Primer (AP 7100) As Undercoat                                            |
| Metal              | Apply Hi-Heat Primer (AB 7301) / STD Primer<br>(AP 7102) As Undercoat             |
| Wood               | Apply STD Primer (AP 7102) As Undercoat                                           |
| Original Surface   | Make Sure Original Paint Not Cracking, Apply<br>STD Primer (AP 7201) As Undercoat |

This Series Is Ideal & Suitable For

**ENGINE COVER** 

- Improves adhesion of subsequent colour base and topcoats.
- Formulated in white to allow minimum basecoat and topcoat film thickness, with excellent durability and heat resistance up to 650° F (350° C).
- This track-tested formula is ideal for use on brake calliper, drum brake, brake rotor centre and ribs, wheel hubs, and parts requiring high heat resistance.
- Fast drying with excellent corrosion preventation and resists chipping, cracking and peeling.
- High build formula helps fill deep scratches and minor imperfection, make it ideal for car enthusiasts and auto-refinish professionals.