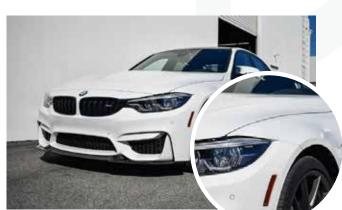

### **AUTOMOTIVE 2K NANO LENS**

### GOX7 GH76\*\* **2K NANO LENS SERIES HEADLAMP COATING**

GOX

4:

Introducing the Gox7 2K Nano Lens for Headlight Restoration – the ultimate solution for restoring the clarity and brightness of your headlights. This easy-to-use spray is designed to provide a long-lasting and durable finish to your headlights, ensuring that they look as good as new for years to come. With its advanced 2K formula, this Gox7 2K Nano Lens provides superior adhesion, durability and super high solid with "Self-Healing effect" making it resistant to chipping, fading, and weathering. Whether your headlights are faded, yellowed, or scratched, Gox7 2K Nano Lens will effectively restore their original clarity and shine.

Simply apply the spray to your headlights and let it dry for a few hours. The result is a crystal-clear finish that not only enhances the appearance of your vehicle but also enhances safety by improves your visibility on the road. Don't let dull and faded headlights ruin the look of your car.