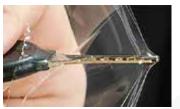

### GOX7 GH76\*\* **2K NANO LENS SERIES HEADLAMP COATING**

GOX

4:

Introducing the Gox7 2K Nano Lens for Headlight Restoration – the ultimate solution for restoring the clarity and brightness of your headlights. This easy-to-use spray is designed to provide a long-lasting and durable finish to your headlights, ensuring that they look as good as new for years to come. With its advanced 2K formula, this Gox7 2K Nano Lens provides superior adhesion, durability and super high solid with "Self-Healing effect" making it resistant to chipping, fading, and weathering. Whether your headlights are faded, yellowed, or scratched, Gox7 2K Nano Lens will effectively restore their original clarity and shine.

Simply apply the spray to your headlights and let it dry for a few hours. The result is a crystal-clear finish that not only enhances the appearance of your vehicle but also enhances safety by improves your visibility on the road. Don't let dull and faded headlights ruin the look of your car.

#### Features

- Excellent adhesion on polycarbonate headlight and PMMA taillights.
- High solid with clear visibility.
- Self-healing effect for minor scratches.
- Ultraviolet (UV) and weather resistance.
- Professional automotive grade.
- Superior protection.
- 280ml with an ergonomic design and user friendly.