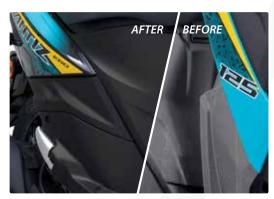

### PRIMERLESS DASHBOARD SPRAY+ PAINT

### GOX7 AD 77\*\* PRIMERLESS DASHBOARD SPRAY+ SERIES

400ML 520 3

Gox7 Dashboard Spray+ is a curring-edge spray paint designed specifically for the inner covers of motorcycles and car dashboard. Formulated with advanced technology, this spray paint offers a seamless application, providing a durable finish without the beed for a primer.

Its high-performance formulation ensures optimal adhesion and protection against wear, tear, and ultraviolet (UV) damage. Experience an effortless enhancement of your vehicle;s interior with Gox7 Dashboard Spray+, delivering a professional-grade finish that last.

MOTORCYCLE DASHBOARD

CAR DASHBOARD

This Series Is Ideal & Suitable For

CAR

DASHBOARD

DASHBOARD

PLASTIC PART