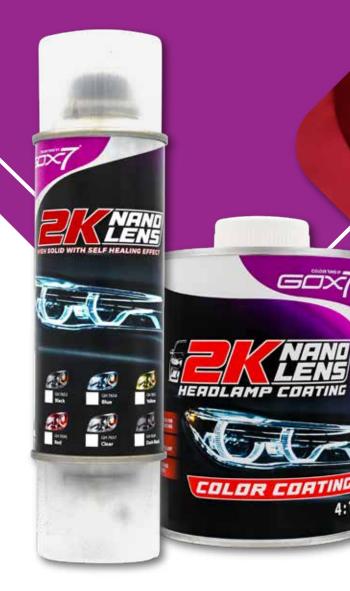

### **AUTOMOTIVE 2K NANO LENS**

### GOX7 GH76\*\* **2K NANO LENS SERIES HEADLAMP COATING**

GOX

4:

Introducing the Gox7 2K Nano Lens for Headlight Restoration – the ultimate solution for restoring the clarity and brightness of your headlights. This easy-to-use spray is designed to provide a long-lasting and durable finish to your headlights, ensuring that they look as good as new for years to come. With its advanced 2K formula, this Gox7 2K Nano Lens provides superior adhesion, durability and super high solid with "Self-Healing effect" making it resistant to chipping, fading, and weathering. Whether your headlights are faded, yellowed, or scratched, Gox7 2K Nano Lens will effectively restore their original clarity and shine.

Simply apply the spray to your headlights and let it dry for a few hours. The result is a crystal-clear finish that not only enhances the appearance of your vehicle but also enhances safety by improves your visibility on the road. Don't let dull and faded headlights ruin the look of your car.

#### Features

- Excellent adhesion on polycarbonate headlight and PMMA taillights.
- High solid with clear visibility.
- Self-healing effect for minor scratches.
- Ultraviolet (UV) and weather resistance.
- Professional automotive grade.
- Superior protection.
- 280ml with an ergonomic design and user friendly.