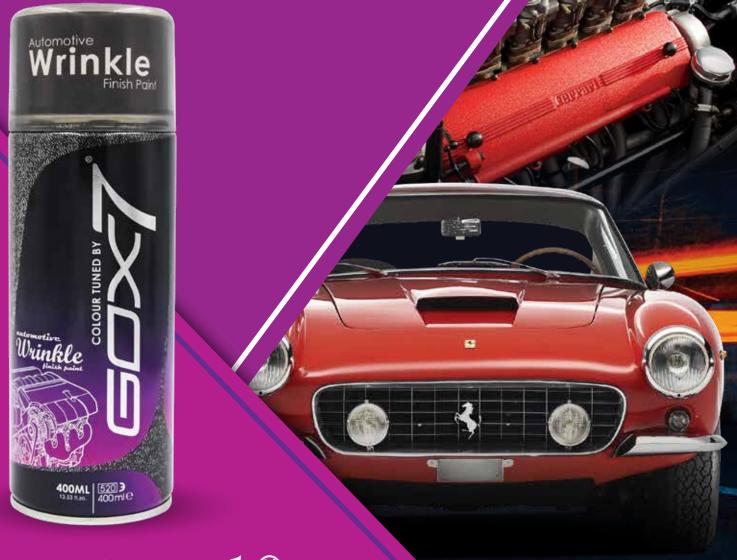

### AUTOMOTIVE WRINKLE FINISH PAINT

### GOX7 AW 78\*\* & GAW 78\*\* WRINKLE FINISH PAINT SERIES

Gox7 AW 78\*\* Series of Automotive Wrinkle Finish paint is a Hybrid Technology system paint that brings you ultimate protection for your valued vehicle. Use of Gox7 products makes, refinishing work easy, anytime, anyway, using your own creative ideas and designs as well as re-styling your vehicle to reflect current design trends. Using our always new and fashionable colours.

Automotive Wrinkle Finish paint is formulated to produce the original wrinkle finish found on a variety of car parts, to give a new look and special texture effect to metal or plastic parts.

Gox7 Wrinkle Finish series features an advanced spray system that allows you to spray at any angle, even upside down for those hard to reach areas. A comfort spray tip with a wider finger pad reduces fatigue caused by continuous spraying – supplied with 2 nozzles.

Supplied with 2 nozzles for wrinkle finish paint series. Advanced Spray Technology Create Spray Gun Quality