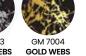

# GOX7 GM 70\*\* SPIDER WEBS SPECIAL EFFECT PAINT SERIES

Gox7 GM 70\*\* Spider Webs Special Effect Paint Series is a professional coating and high performance spray paint that can widely use for interior and exterior projects. It is a special effect spray paint, which emits paint in the meanwhile does not completely cover the substrates surface. This professional spray paint can be applied on all kinds of substrate and materials such as plastic, metal, glass, porcelain, wood, paper cardboard, and any other paintable substrate and materials.

#### Available Colours

WHITE WEBS

BLACK WEBS

SILVER WEBS