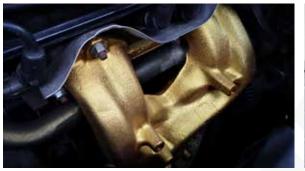

### AUTOMOTIVE HIGH HEAT RESISTANCE PAINT

### GOX7 AB 73\*\* HIGH HEAT RESISTANCE SERIES EXHAUST & BRAKE SYSTEM PARTS

Gox7 AB 73\*\* Series of Automotive Brake Calliper & Brake Drum paint is a Hybrid Technology of silicone acrylic urethane system. It brings you ultimate protection for your valued vehicle, with refinishing work made easy, anytime, anyway, using your own creative ideas and designs as well as re-styling your vehicle to reflect current design trends, with new and fashionable colours.

#### **Features**

- Premium automotive brake calliper and brake drum paint with excellent durability and heat resistance up to 650° F (350° C).
- This track-tested formula is ideal for use on brake calliper, drum brake, brake rotor centre and ribs, wheel hubs, and parts requiring high heat resistance.
- Fast drying with excellent corrosion preventation.
- Gox7 High Heat Resistance paint does not chip, cracke or peel.
- Outstanding weather and heat resistance, make it ideal for car enthusiasts and auto-refinishing professionals.