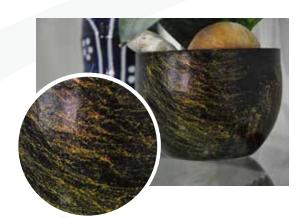

### AUTOMOTIVE WRINKLE FINISH PAINT

### GOX7 AW 78\*\* & GAW 78\*\* WRINKLE FINISH PAINT SERIES

Gox7 AW 78\*\* Series of Automotive Wrinkle Finish paint is a Hybrid Technology system paint that brings you ultimate protection for your valued vehicle. Use of Gox7 products makes, refinishing work easy, anytime, anyway, using your own creative ideas and designs as well as re-styling your vehicle to reflect current design trends. Using our always new and fashionable colours.

Automotive Wrinkle Finish paint is formulated to produce the original wrinkle finish found on a variety of car parts, to give a new look and special texture effect to metal or plastic parts.

Gox7 Wrinkle Finish series features an advanced spray system that allows you to spray at any angle, even upside down for those hard to reach areas. A comfort spray tip with a wider finger pad reduces fatigue caused by continuous spraying – supplied with 2 nozzles.

#### How Does Our Technology Work?

Gox7 Automotive Wrinkle Finish paint is formulated to produce the original wrinkle finish found on a variety of car parts, and to give a new look and special texture effect to metal, plastic parts, glass and wood surfaces.