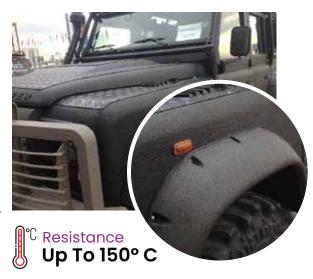

Resistance

Up To 150° C

ENGINE COVER

SPORT RIM

TRIMMING

PLASTIC PART

#### Features

- Once fully cured, Gox7 Automotive Wrinkle Finish paint exhibits a very hard paint film with good resistant to colour fading, grease, petrol and diesel without distortion, resists high temperature up to 150° C \*(for selective colours).
- This track-tested formula is ideal for use on metal & plastic engine covers, interior & exterior plastic parts, sport rim/wheel coating, as well as automotive trimming projects.
- This tough durable finish is extremely resistant to corrosion, chipping and very good weather resistance; making it ideal for car enthusiasts and auto-refinish professionals.
- All Gox7 Aerosol Products features an advanced spray system supplied with 2 nozzles that allows you to spray at any angle, and a comfort spray nozzle with wider finger pad that reduces fatigue caused by continuous spraying.