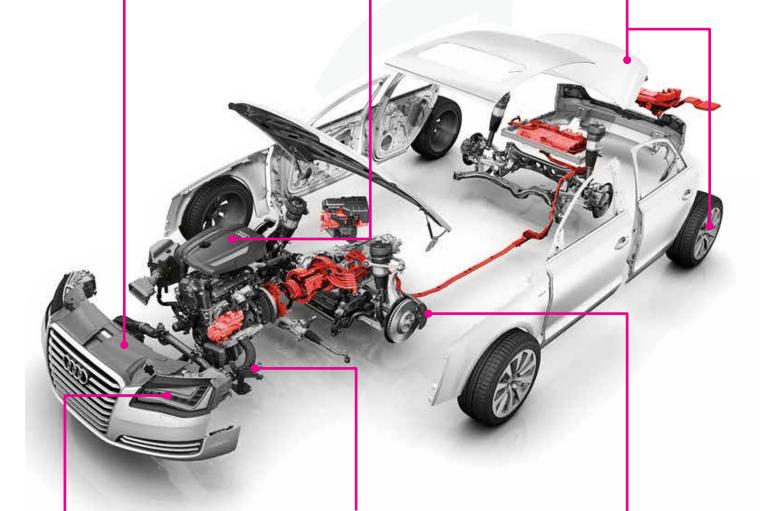

### **Plastic Parts**

#### (Skirting, Side Mirror, Bumper, Dashboard) Suitable Products:

- AC 710 Plastic & Paint Surface Cleaner AP 7100 Plastic & PP Primer
- AP 7103 PU Primer
- AG 72\*\* High Gloss Solid Colour Paint
- AW 78\*\* Automotive Wrinkle Finish Paint
- AP 71\*\* Anodized Colour Paint
- AD 77\*\* Dashboard Spray+
  GC 79\*\_\*\* Leather Crackle Effect Paint
- GM 700\* Spider Webs Special Effect Paint
- AB 72\*\* Premium Enamel Colour
- AM 75\*\* Metallic & Pearl Effect Colour
  AT 77\*\* Camouflage Colour
- GX 76\*\* Peelable Hologram Film
- AT 77\*\* Automotive Premium Clear Coat

#### **Engine Cover Parts**

#### (Required heat resistance up to 150°C) Suitable Products:

- AC 770 Automotive Cleaner Multi Purpose Solution
- AB 7301 Hi-Heat Primer
- AB 73\*\* High Heat Resistance Paint
  AW 78\*\* Automotive Wrinkle Finish Paint
- GC 79\*-\*\* Leather Crackle Effect Paint

#### Metal Parts (Car Body, Rims, Roof Rails, etc.) Suitable Products:

- AC 770 Automotive Cleaner Multi Purpose Solution
- AP 7101 Multipurpose Primer
- AP 7102 STD Primer
- AG 72\*\* High Gloss Solid Colour Paint
- AW 78\*\* Automotive Wrinkle Finish Paint
- AP 71\*\* Anodized Colour Paint
- GC 79\*-\*\* Leather Crackle Effect Paint
- GM 700\* Spider Webs Special Effect Paint
- AB 72\*\* Premium Enamel Colour
- AM 75\*\* Metallic & Pearl Effect Colour
  AT 77\*\* Camouflage Colour
- GX 76\*\* Peelable Hologram Film
- AT 77\*\* Automotive Premium Clear Coat

#### Light System Parts (Headlamp, Rear Lamp, Fog Ligth)

- Suitable Products:
- AC 750 Mild Remover
- GX 76\*\* MagicSkin Nano Film
- GH 76\*\* 2K Nano Lens

Engine Exhaust System & Turbo Charger Parts (Required heat resistance up to 1300°F-2000°F) Suitable Products: