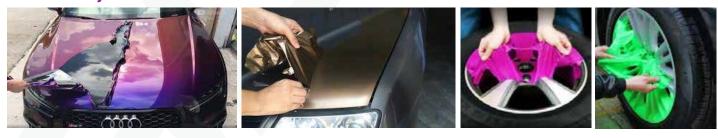

## GOX7 GX 76\*\* MAGICSKIN PEELABLE FILM SERIES

Gox7 GX 76\*\* MagicSkin Automotive Peelable Film is the all new peelable real paint finishing system - giving you the newest in peelable technology. The only peelable coating that provides you with unlimited paint colours, a great surface appearance, and provides real paint finishing protection.

Use of Gox7 MagicSkin allow, easy changes to a new trendy colour, creation of new designs, improved protection right now - lys Simple & Affordable.

Proven State-of-the-art Technology Gox7 MagicSkin is a liquid spray on peelable coating which forms a film tight bond with most non-porous surfaces. This unique formula is extremely flexible and re-coatable, and gives both trendy colours and protection to your project.