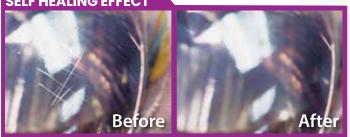

**SELF HEALING EFFECT** 

#### Features

- Excellent adhesion on polycarbonate headlight and PMMA taillights.
- High solid with clear visibility.
- Self-healing effect for minor scratches.
- Ultraviolet (UV) and weather resistance.
- Professional automotive grade.
- Superior protection.
- 280ml with an ergonomic design and user friendly.