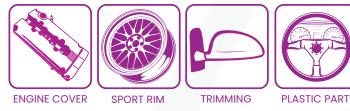

Resistance

Up To 150° C

ENGINE COVER

SPORT RIM

TRIMMING

PLASTIC PART

#### This Series Is Ideal & Suitable For

MOTORBIKE

Drying Touch In 30 Minutes, Dries Thoroughly Overnight

Clear Coat

SPORT RIM

TRIMMING

PLASTIC PART

#### Easy to spray on application

• Gox 7's Nozzle Technology

- Wide angle spray pattern.
- Advanced spray technology create spray gun quality.

HIGH

SPORT RIM

This Series Is Ideal & Suitable For

TRIMMING

PLASTIC PART

#### This Series Is Ideal & Suitable For

ENGINE COVER

SPORT RIM TRIMMING

PLASTIC PART

| Suitable Substrate | Recommended Primer for Better Adhesion                                            |
|--------------------|-----------------------------------------------------------------------------------|
| Plastic            | Apply PP Primer (AP 7100) As Undercoat                                            |
| Metal              | Apply Hi-Heat Primer (AB 7301) / STD Primer<br>(AP 7102) As Undercoat             |
| Wood               | Apply STD Primer (AP 7102) As Undercoat                                           |
| Original Surface   | Make Sure Original Paint Not Cracking, Apply<br>STD Primer (AP 7201) As Undercoat |