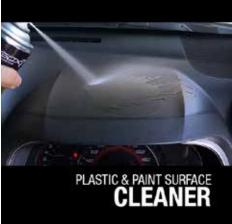

Gox7's AC 710 Plastic & Paint Surface Cleaner is a fast acting, industrial strength cleaner containing zero ozone depletors. Its specifically for cleaning plastic parts and safe on most paints. It is a high performance, non-chlorinated product designed to remove surface contamination, stains, chemical degradation with ease.

#### Features

- Safe on all hard surfaces.
- Non-corrosive.
- Does not bleach or discolour surfaces.
- Effective in cleaning oil, grease, dust, wax, and industrial soils.
- Contains no chlorinated solvent.
- Advance Technology Spray Right 360° Spray at any angle.
- Uses an environmentally friendly propellant for a safe workplace.

#### Application

Spray the surface and allow to remain wetted with solution for a minimum of 2 minutes and scrub or wipe off as required. Superior results can be obtained by over spraying several times and wiping off with clean dry cloth.