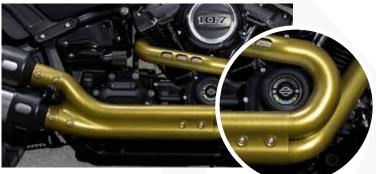

### AUTOMOTIVE ULTRA HIGH HEAT RESISTANCE PAINT

### GOX7 GU 79\*\* ULTRA HIGH HEAT RESISTANCE PAINT SERIES

Gox7 GU 79\*\* Series of Ultra High Heat Resistance Paint is a hybrid polysiloxane coating that is widely used by the automotive industry on exhaust system, manifolds and headers and other parts requiring high temperature resistance.

### Features

- This Ultra High Heat Resistance paint can bonds to bare metal and withstands intermittent temperatures of up to 1300° F 2000° F (704° C 1093° C).
- Excellent resistance to oil and organic chemicals.
- Stops rust formulation with excellent corrosion prevention and does not chip, crack or peel off.
- Outstanding weather and heat resistance, making it ideal for car enthusiast and auto-refinishing professionals.