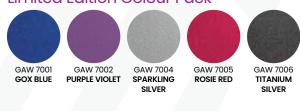

y with wet layer coat, it will affect/destroy the wrinkle effect. The recommended time to spray top coat is on next day after spray wrinkle paint.

#### Wrinkle Finish Paint

#### This Formulation First Used In 1920'

- An old technology that remained fashionable and in demand throughout the years.
- Gox7 wrinkle can faithfully reproduce the original heavy wrinkle style, not the semi splatter light wrinkle sometimes seen.
- Many older interior & components were finished with wrinkle effect paint. Now you can produce the same finish in a few hours from Gox7 Aerosol Spray Can.
- Gox7 wrinkle formulation has proven high performance and has been tested for durability.

#### **Available Colours**



AW 7814

#### Special Metallic & Pearl Effect Wrinkle Finish Paint Limited Edition Colour Pack





### AUTOMOTIVE HIGH HEAT RESISTANCE PAINT

### GOX7 AB 73\*\* HIGH HEAT RESISTANCE SERIES EXHAUST & BRAKE SYSTEM PARTS





Gox7 AB 73\*\* Series of Automotive Brake Calliper & Brake Drum paint is a Hybrid Technology of silicone acrylic urethane system. It brings you ultimate protection for your valued vehicle, with refinishing work made easy, anytime, anyway, using your own creative ideas and designs as well as re-styling your vehicle to reflect current design trends, with new and fashionable colours.

All brake calliper and drum paint paints are formulated to their maximum durability and heat resistance, to withstand corrosion, rust, and chemicals while resisting chipping, cracking and fading.





#### This Series Is Ideal & Suitable For



ENGINE COVER



BRAKE CA

|  |  | Plastic