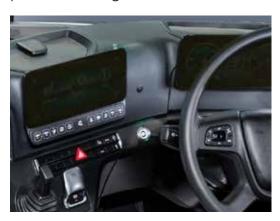

### PRIMERLESS DASHBOARD SPRAY+ PAINT

### GOX7 AD 77\*\* PRIMERLESS DASHBOARD SPRAY+ SERIES

400ML 520 3

Gox7 Dashboard Spray+ is a curring-edge spray paint designed specifically for the inner covers of motorcycles and car dashboard. Formulated with advanced technology, this spray paint offers a seamless application, providing a durable finish without the beed for a primer.

Its high-performance formulation ensures optimal adhesion and protection against wear, tear, and ultraviolet (UV) damage. Experience an effortless enhancement of your vehicle;s interior with Gox7 Dashboard Spray+, delivering a professional-grade finish that last.

MOTORCYCLE DASHBOARD

CAR DASHBOARD

This Series Is Ideal & Suitable For

CAR

DASHBOARD

DASHBOARD

PLASTIC PART