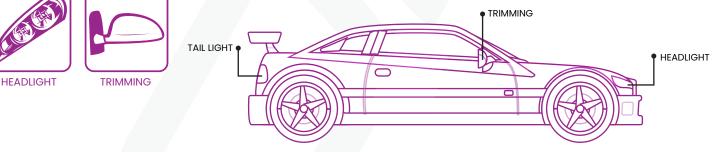

#### Light System Parts (Headlamp, Rear Lamp, Fog Ligth)

- Suitable Products:
- AC 750 Mild Remover
- GX 76\*\* MagicSkin Nano Film
- GH 76\*\* 2K Nano Lens

Engine Exhaust System & Turbo Charger Parts (Required heat resistance up to 1300°F-2000°F) Suitable Products:

#### This Series Is Ideal & Suitable For

TAILLIGHT

**HIGH SOLID WITH CLEAR VISIBILITY** 