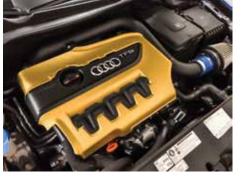

### AUTOMOTIVE WRINKLE FINISH PAINT

### GOX7 AW 78\*\* & GAW 78\*\* WRINKLE FINISH PAINT SERIES

Gox7 AW 78\*\* Series of Automotive Wrinkle Finish paint is a Hybrid Technology system paint that brings you ultimate protection for your valued vehicle. Use of Gox7 products makes, refinishing work easy, anytime, anyway, using your own creative ideas and designs as well as re-styling your vehicle to reflect current design trends. Using our always new and fashionable colours.

Automotive Wrinkle Finish paint is formulated to produce the original wrinkle finish found on a variety of car parts, to give a new look and special texture effect to metal or plastic parts.

Gox7 Wrinkle Finish series features an advanced spray system that allows you to spray at any angle, even upside down for those hard to reach areas. A comfort spray tip with a wider finger pad reduces fatigue caused by continuous spraying – supplied with 2 nozzles.

Resistance

Up To 150° C

ENGINE COVER

SPORT RIM

TRIMMING

PLASTIC PART

#### Features

- Once fully cured, Gox7 Automotive Wrinkle Finish paint exhibits a very hard paint film with good resistant to colour fading, grease, petrol and diesel without distortion, resists high temperature up to 150° C \*(for selective colours).
- This track-tested formula is ideal for use on metal & plastic engine covers, interior & exterior plastic parts, sport rim/wheel coating, as well as automotive trimming projects.
- This tough durable finish is extremely resistant to corrosion, chipping and very good weather resistance; making it ideal for car enthusiasts and auto-refinish professionals.
- All Gox7 Aerosol Products features an advanced spray system supplied with 2 nozzles that allows you to spray at any angle, and a comfort spray nozzle with wider finger pad that reduces fatigue caused by continuous spraying.