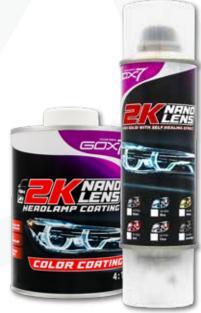

### **AUTOMOTIVE 2K NANO LENS**

### GOX7 GH76\*\* **2K NANO LENS SERIES HEADLAMP COATING**

GOX

4:

Introducing the Gox7 2K Nano Lens for Headlight Restoration – the ultimate solution for restoring the clarity and brightness of your headlights. This easy-to-use spray is designed to provide a long-lasting and durable finish to your headlights, ensuring that they look as good as new for years to come. With its advanced 2K formula, this Gox7 2K Nano Lens provides superior adhesion, durability and super high solid with "Self-Healing effect" making it resistant to chipping, fading, and weathering. Whether your headlights are faded, yellowed, or scratched, Gox7 2K Nano Lens will effectively restore their original clarity and shine.