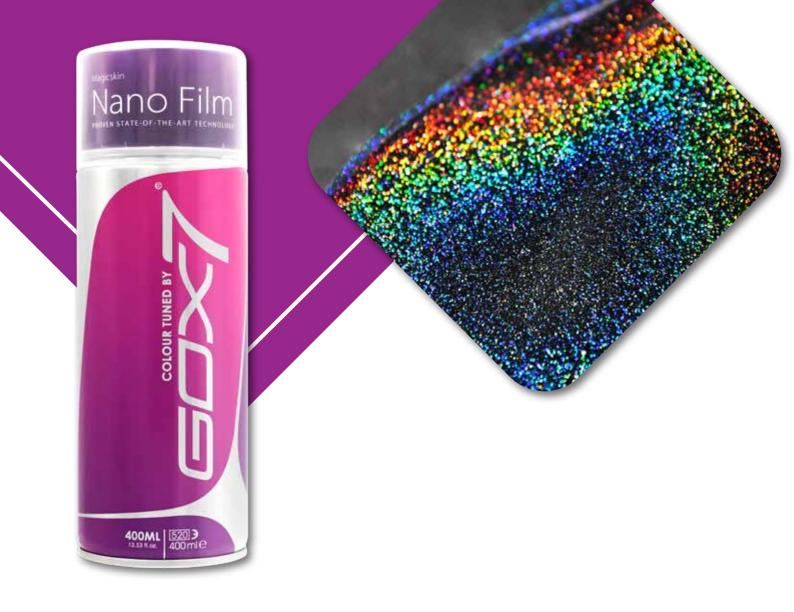

### **AUTOMOTIVE MAGICSKIN FILM**

## GOX7 GX 76\*\* MAGICSKIN NANO FILM SERIES

Gox7 GX 76\*\* Automotive MagicSkin - Nano Film is another Gox7 total solution for your refurbishment project. Gox7 Automotive MagicSkin - Nano Film not just a peelable skin, it give you the benefit of protection combined with translucent colours. Another innovative product from Gox7 Team.

<sup>°C</sup> Resistance Up To 120° C

PEELABLE

DURABLE

This Series Is Ideal & Suitable For

#### Features

- Maximum Protection in terms of scratch and chemicals resistance.
- For durable protection apply wax polish.
- Waterproof paint film with wash-ability our MagicSkin ease the removal of dirt and grime.
- A quick easy and convenient way to bring more colours to your projects.
- MagicSkin protects all external paintwork and ensures less harm to the original paint surface.
- Resist temperatures up to 250° F (120° C).
- Kick away the hazards of cleaning and wasteful sanding off processes with MagicSkin for your projects. MagicSkin protects the environment by saving on chemicals and energy – no waste of resources.