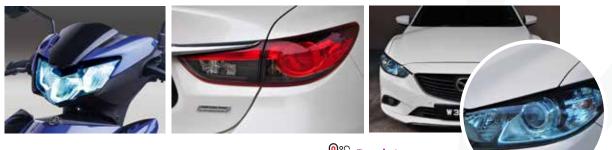

### **AUTOMOTIVE 2K NANO LENS**

### GOX7 GH76\*\* **2K NANO LENS SERIES HEADLAMP COATING**

GOX

4:

Introducing the Gox7 2K Nano Lens for Headlight Restoration – the ultimate solution for restoring the clarity and brightness of your headlights. This easy-to-use spray is designed to provide a long-lasting and durable finish to your headlights, ensuring that they look as good as new for years to come. With its advanced 2K formula, this Gox7 2K Nano Lens provides superior adhesion, durability and super high solid with "Self-Healing effect" making it resistant to chipping, fading, and weathering. Whether your headlights are faded, yellowed, or scratched, Gox7 2K Nano Lens will effectively restore their original clarity and shine.

Simply apply the spray to your headlights and let it dry for a few hours. The result is a crystal-clear finish that not only enhances the appearance of your vehicle but also enhances safety by improves your visibility on the road. Don't let dull and faded headlights ruin the look of your car.

#### This Series Is Ideal & Suitable For

TAILLIGHT

**HIGH SOLID WITH CLEAR VISIBILITY** 