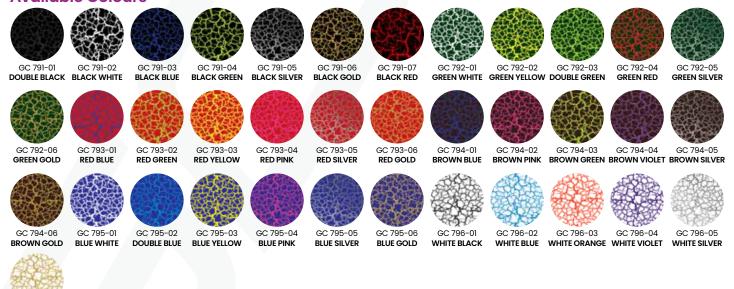

### **SPECIAL EFFECT PAINT**

# GOX7 GC 79\* LEATHER CRACKLE EFFECT PAINT SERIES

Gox7 GC 79\* Leather Crackle Effect Paint, the effect is different every time you apply leather crackle finish. This is new and easy to apply special effect paint gives very affective eye catching looks.

Leather Crackle Effect Paint from Gox7 is a 2-parts system of a base coat and top coat that uses acrylic system paint to give objects an antique look. Now you can produce this special leather crackle effect finish in a few minutes time from an aerosol spray can.

#### **Available Colours**

GC 796-06 WHITE GOLD