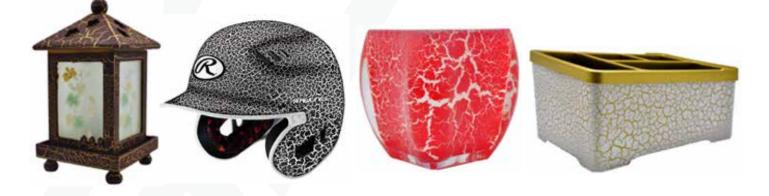

# GOX7 GC 79\* LEATHER CRACKLE EFFECT PAINT SERIES

Gox7 GC 79\* Leather Crackle Effect Paint, the effect is different every time you apply leather crackle finish. This is new and easy to apply special effect paint gives very affective eye catching looks.

Leather Crackle Effect Paint from Gox7 is a 2-parts system of a base coat and top coat that uses acrylic system paint to give objects an antique look. Now you can produce this special leather crackle effect finish in a few minutes time from an aerosol spray can.

**IMPORTANT**: Every colours will have different pattern of cracks depending on the intensity of the coat. Please experiment both light and heavy coats to a base coat before applying Crackle. Remember, the thicker the top coat of Crackle, the more the thicker the cracks will be.