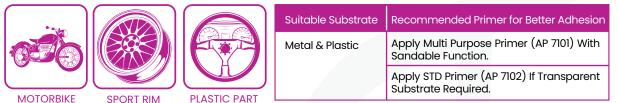

# GOX7 AP 7100 PLASTIC & PP PRIMER

Gox7 AP 7100 Plastic & PP Primer coat product is a specific purpose, fast drying primer ideal for both interior and exterior applications. As well as improving adhesion of the colour basecoat and lacquer topcoat to all plastic surfaces, especially low surface energy and non-olefin plastic, making it ideal to use as the first steps in all automotive priming and for use on spot repairs.