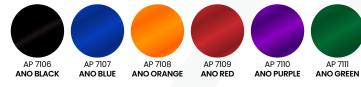

### ANODIZED COLOUR PAINT

# GOX7 AP 71\*\* ANODIZED COLOUR SERIES

Gox7 AP 71\*\* Anodized Colour Series consist of translucent shades that create stunning effect when applied over brilliant metallic bas coats in a one-step process. The number of coats or layers of paint involved in producing the finish also gas major impact on the final look.

#### Features

- Quick drying.
- Durable & flexibility.
- Excellent ageing and weather resistance.
- Resistance to heat up to 350° F (180° C).
- Suitable for exterior and interior. •
- Excellent adhesion to stainless steel and aluminium. •
- You can dress up chrome or polished metal surface.
- Suitable for stainless steel, aluminium, galvanised steel, iron and etc.

#### **Available Colours**