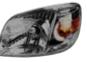

### GOX7 GH76\*\* **2K NANO LENS SERIES HEADLAMP COATING**

GOX

4:

Introducing the Gox7 2K Nano Lens for Headlight Restoration – the ultimate solution for restoring the clarity and brightness of your headlights. This easy-to-use spray is designed to provide a long-lasting and durable finish to your headlights, ensuring that they look as good as new for years to come. With its advanced 2K formula, this Gox7 2K Nano Lens provides superior adhesion, durability and super high solid with "Self-Healing effect" making it resistant to chipping, fading, and weathering. Whether your headlights are faded, yellowed, or scratched, Gox7 2K Nano Lens will effectively restore their original clarity and shine.

Simply apply the spray to your headlights and let it dry for a few hours. The result is a crystal-clear finish that not only enhances the appearance of your vehicle but also enhances safety by improves your visibility on the road. Don't let dull and faded headlights ruin the look of your car.

#### This Series Is Ideal & Suitable For

TAILLIGHT

**HIGH SOLID WITH CLEAR VISIBILITY** 

#### Features

- Excellent adhesion on polycarbonate headlight and PMMA taillights.
- High solid with clear visibility.
- Self-healing effect for minor scratches.
- Ultraviolet (UV) and weather resistance.
- Professional automotive grade.
- Superior protection.
- 280ml with an ergonomic design and user friendly.