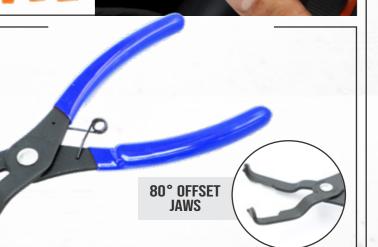

## SP30878

## **TRIM CLIP PLIERS 80° OFFSET JAWS**

- Damage free removal of plastic push pin rivets
- with centre locking pins Angled and tapered tips to easily fit under clips.
- Slimline design for better access in confined ares
- Non-slip grip coated handles
- Spring loaded

**REMOVES PLASTIC PUSH PIN RIVETS** 