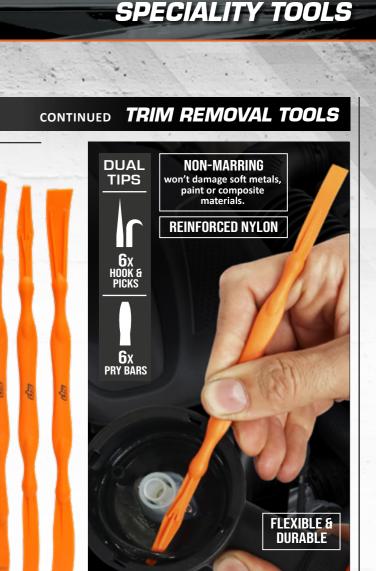

### **MULTI-PURPOSE PRECISION TRIM & SEAL KIT 6 PIECE**

- Set of 6 dual tipped flexible and highly durable picks and pry bars, constructed of premium reinforced Nylon, ensuring you don't have the breaking and bending issues commonly associated with ABS plastic
- Non-marring material ensures you won't damage soft metals, paint, or composite materials during use
- Compact design allows for cleaning and accessing tight gaps in interior automotive components, delicate wiring, composite electrical connectors and more
- Ideal for prying apart electronic key fobs, dashboard parts and air vent assemblies, removing and manipulating o-rings, small seals, gaskets and clips as well as uniformally smoothing epoxy, adhesives and silicone

#### SET INCLUDES

**3x PRY BARS - DUAL TIP** • 3.6mm • 10.1mm

• 7.3mm • 10.2mm • 7.5mm • 12.5mm

**3x HOOK & PICKS - DUAL TIP** 

• 2x Straight

 2x Angled 2x Hooked