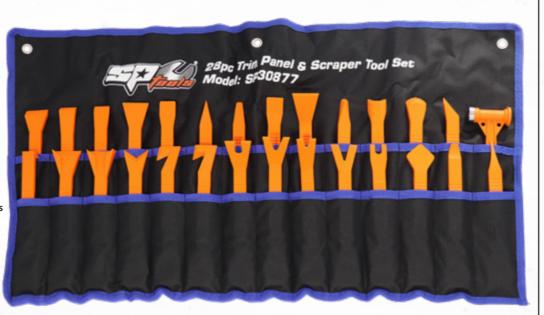

#### SP30877

### **TRIM PANEL &** SCRAPER SET **28 PIECE**

- The most versatile, comprehensive, multipurpose body/interior commercial trim removal and scraper tool set available
- Ideal for the removal of trim mounting clips and fasteners, windshield mouldings, dash removal, internal and external trims
- Non marking polymer construction eliminates damage to trims, mouldings and fastening componentry
- Comes in a canvas tool roll for easy storage and transportation

Fork tip flat clip remover

Sharp tip flat clip panel remover

· Blunt tip flat clip panel remove

 Clip panel remover Sharp tip flat clip panel remove Angled clip panel remover • Blunt tip flat clip panel remover