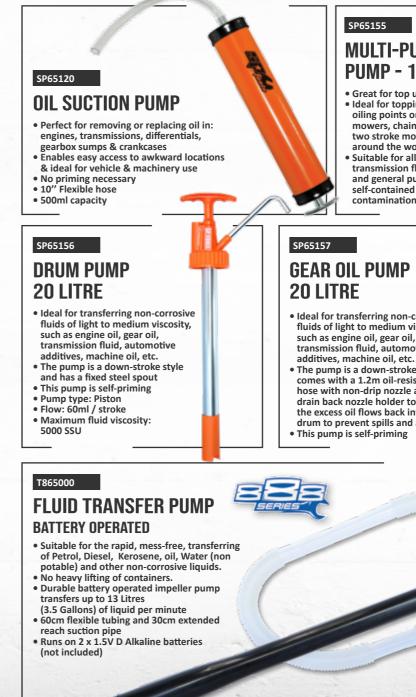

#### SP65155 **MULTI-PURPOSE** PUMP - 1 LITRE

 Great for top up jobs - quicker and easier Ideal for topping up difficult to access oiling points on motor vehicles, lawn mowers, chain saws, outboard and two stroke motors, and other odd jobs around the workshop and home Suitable for all oils, automatic transmission fluids, brake fluids and general purpose cleaners, the self-contained unit will prevent oil contamination when not in use

 Ideal for transferring non-corrosive fluids of light to medium viscosity, transmission fluid, automotive The pump is a down-stroke style, comes with a 1.2m oil-resistant flex hose with non-drip nozzle and a drain back nozzle holder to ensure the excess oil flows back into the drum to prevent spills and accidents

Pump type: Piston

- Flow: 60ml / stroke
- Maximum fluid viscosity: 5000 SSU

TRANSFERS

**13 LITRES** 

PER MINUTE

377