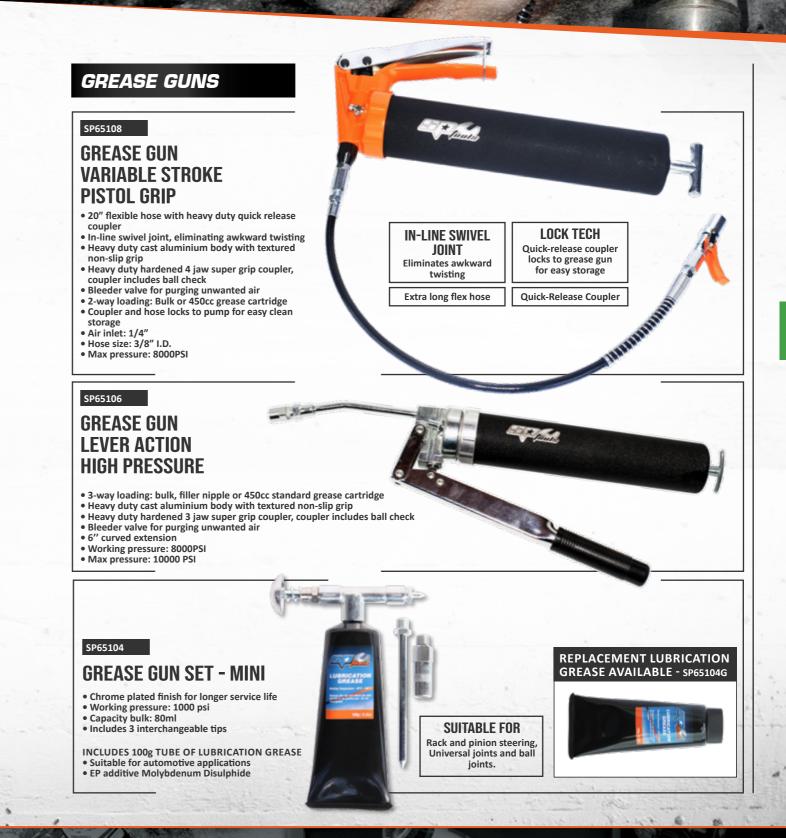

ntamination when not in use

 Ideal for transferring non-corrosive fluids of light to medium viscosity, transmission fluid, automotive The pump is a down-stroke style, comes with a 1.2m oil-resistant flex hose with non-drip nozzle and a drain back nozzle holder to ensure the excess oil flows back into the drum to prevent spills and accidents

Pump type: Piston

- Flow: 60ml / stroke
- Maximum fluid viscosity: 5000 SSU

TRANSFERS

**13 LITRES** 

PER MINUTE

377



## **SPECIALITY TOOLS**

# **SPECIALITY TOOLS**

VENN

# LUBRICATION

SP Tools work closely with the world's leading manufacturers of lub Our product offer is designed to maximise uptime of plant and equi Extensive and continuing research and development ensures SP Tools Lubrication Division is at the forefront of the industry.



#### SPRING GEAR PUMPS

#### **SPRING GEAR OIL PUMPS**

- Designed to fit 20L or 60L drum and is ideal for transferring non-corrosive fluids of medium to heavy viscosity, such as engine oil, gear oil, transmission fluid, automotive additives, machine oil and lubricant
- Spring operated pump and unique swivelling pump head assembly allows the hose to follow the operator
- Gun holder to ensure the extra oil flows back into the pail to prevent spills and accidents
- Robust zinc pump head and steel pump body assembly ensure long working life

#### **AVAILABLE IN 2 OPTIONS**

#### SP65160

#### **20 LITRE**

#### SPECIFICATIONS: • Pump type: Spring operated pump

- Flow: 300 ml / stroke
- Suction tube length: 325mm for 20 Litre Drum
- Inlet: 45mm O.D.
- Outlet: 17mm O.D with 1370mmL
- PVC hos