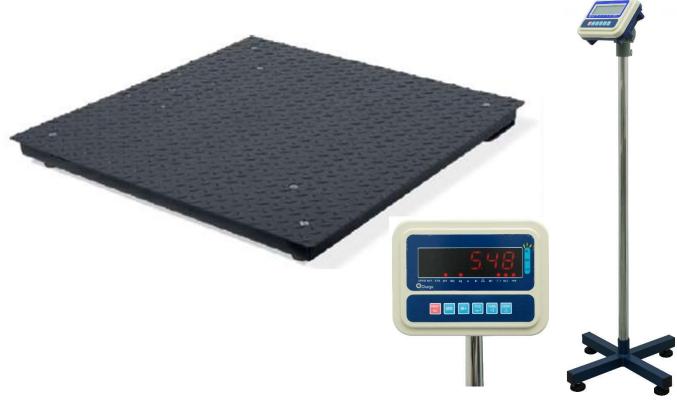

## HIW01 Series - Weighing Floor Scale

## **Features:**

- Up to 1/15,000 display resolution
- Large LCD Display (6 digits, 25mm height) with LED backlight
- Simple counting, weighing and percentage modes available.
- Check mode (Lo / Hi / OK), Auto calibration, Zero tracking, Full-range tare and Pre-tare functions.
- Adjustable filter to reduce the interference from environment.
- 3 modes of weight holding function available.
- Low battery and charging status indication.
- Smooth line design and flat bottom construction.
- Desktop and wall mounted applicable.

## **Specification:**

| Model             | Capacity x Division | Size (Width x Length x Height) |
|-------------------|---------------------|--------------------------------|
| HIW01-1T-1.2x1.2M | 1000kg x 0.1kg      | 1200mm x 1200mm x 120mm        |
| HIW01-3T-1.2x1.2M | 3000kg x 0.5kg      | 1200mm x 1200mm x 120mm        |
| HIW01-5T-1.5x1.5M | 5000kg x 0.5kg      | 1500mm x 1500mm x 120mm        |