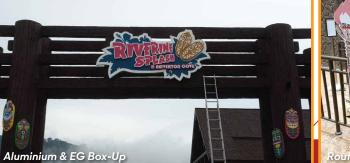

From acrylic to stainless steel, CLC (Celuka Lattice Composite) foam board to EG (Engineering Grade) box-up, you can have your signage illuminated or non-illuminated to create the effect that you wanted.

# Road & Safety Signages

We also offer an array of road and safety signages; both permanent and mobile, ready and custom-made, on top of the various safety tools & gadgets that we market.