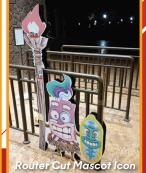

#### Laser / Router Cutting

For that extra visual impression, your custom design and signage can be laser / router cut for a 3D effect.