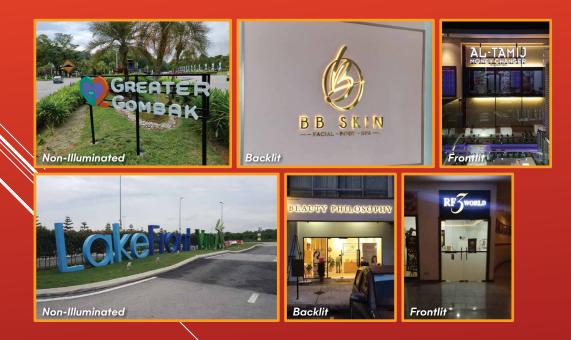

From acrylic to stainless steel, CLC (Celuka Lattice Composite) foam board to EG (Engineering Grade) box-up, you can have your signage illuminated or non-illuminated to create the effect that you wanted.

#### **RETAIL REBRANDING PROJECT** (Jalan Ipoh, Sentul & Sri Gombak)

Sri Gombak

Jalan Ipoh

Sentul