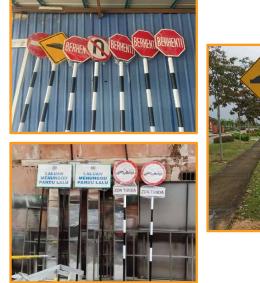

# Road & Safety Signages

We also offer an array of road and safety signages; both permanent and mobile, ready and custom-made, on top of the various safety tools & gadgets that we market.

#### ROAD SIGNAGES (JKR approved)

### **ROAD SIGNAGES**

and many more....