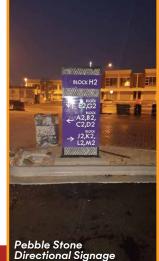

# COMMERCIAL DEVELOPMENT PROJECT (Nusajaya, Johor)

Pebble Stone

Directional Signage

Mesh Metal With

**Pebbles Stone & Stainless Steel** 

Lettering with LED Back-Lit