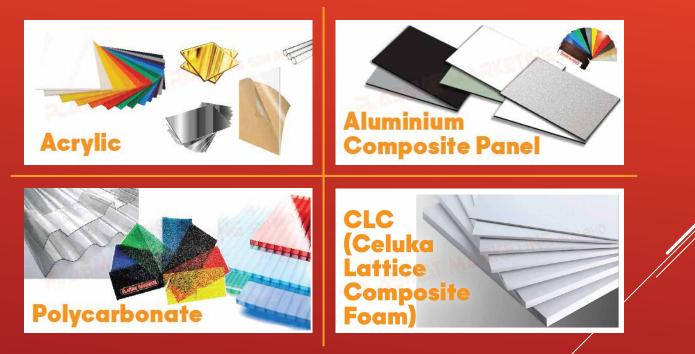

#### ACRYLIC

We provide Acrylic Solid Sheet, Tinted Sheet Colour, Mirror, Rod, Tube, etc

#### ALUMINIUM COMPOSITE PANEL

Use it as a wall cladding, roofing, display, signage, partition, stairwell, elevator, kiosk ,etc

#### POLYCARBONATE

Typically applied in skylight and signage. We supply Polycarbonate Hollow Sheet, Solid Plane, Solid Line, Embossed, Industrial & Corrugated, etc

#### CELUKA LATTICE COMPOSITE FOAM

Light weight, strong, durable and is resistant to weather, shock and abrasion. Can be use in signage, carvings, display, etc