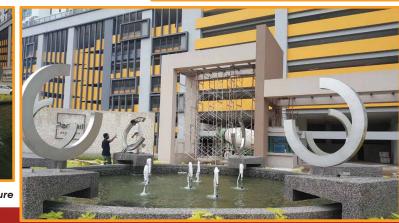

## ART & SCULPTURE PROJECT (Bukit Jalil, Kuala Lumpur)

Stainless Steel Sculpture Water Feature