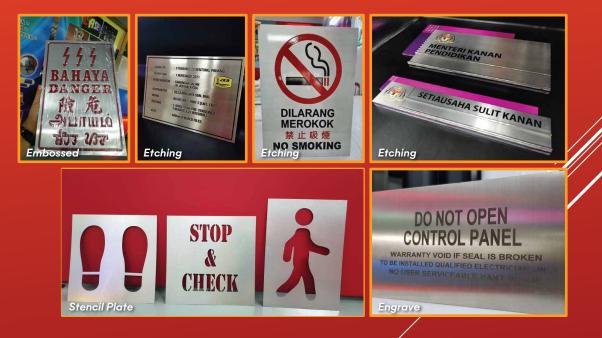

#### Etching / Engrave Stencil Plate

The option of etching and engraving material varies from aluminium to stainless steel with a variety of finishing. When it comes to stencil plate, we offer options of aluminium, zinc or hi-impact.