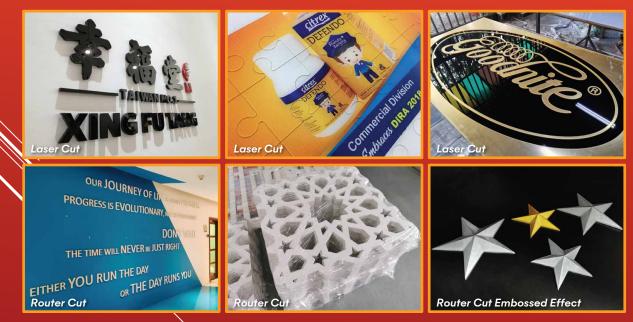

#### Laser / Router Cutting

For that extra visual impression, your custom design and signage can be laser / router cut for a 3D effect.