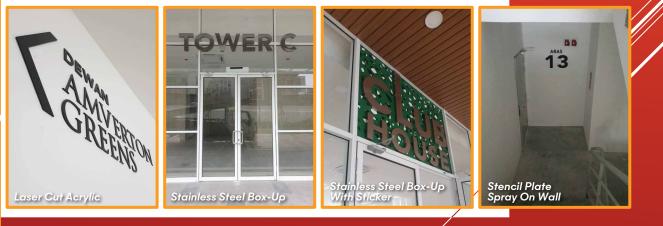

#### **INSTITUTIONAL PROJECTS** (Bandar Bukit Raja, Selangor & Putrajaya)

Aluminium Box-Up Logo & Lettering

[ Aluminium Box-Up Logo & Lettering ]

### **RESIDENTIAL PROJECT** (CONDOMINUM) (Kota Kemuning, Selangor)

#### **RESIDENTIAL PROJECT** (Collaboration Work)

Laser Cut Address & Stainless Steel Meter Box Cladding