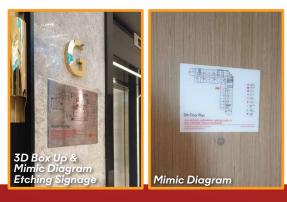

#### HOTEL& THEMEPARK PROJECT (Pulau Carey, Selangor)

Die Cut Sticker & Location Map On Graphic Wood

3D Box Up c/w LED Backlit