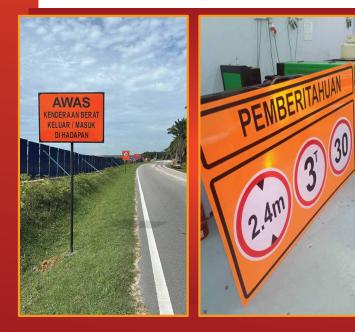

# Road & Safety Signages

We also offer an array of road and safety signages; both permanent and mobile, ready and custom-made, on top of the various safety tools & gadgets that we market.

#### ROAD SIGNAGES (JKR approved)

### **ROAD SIGNAGES**

and many more....