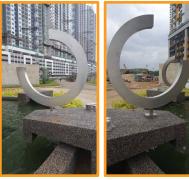

## ART & SCULPTURE PROJECT (Bukit Jalil, Kuala Lumpur)

Stainless Steel Sculpture Water Feature