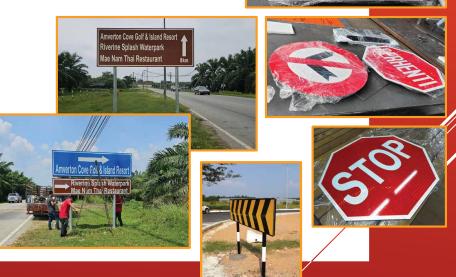

# Road & Safety Signages

We also offer an array of road and safety signages; both permanent and mobile, ready and custom-made, on top of the various safety tools & gadgets that we market.

#### ROAD SIGNAGES (JKR approved)

### **ROAD SIGNAGES**

and many more....