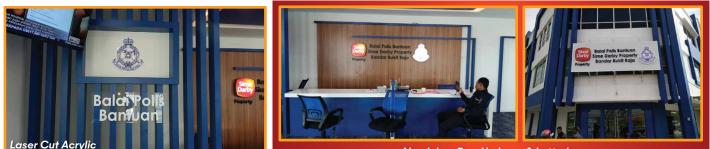

#### **INSTITUTIONAL PROJECTS** (Bandar Bukit Raja, Selangor & Putrajaya)

Aluminium Box-Up Logo & Lettering

[ Aluminium Box-Up Logo & Lettering ]