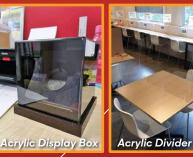

We also provide custom-made solutions ranging from displays stands to donation / suggestion boxes. Big or small, we manufacture them all. Get inspired at www.plasmat.com.my

#### ACRYLIC

We provide Acrylic Solid Sheet, Tinted Sheet Colour, Mirror, Rod, Tube, etc