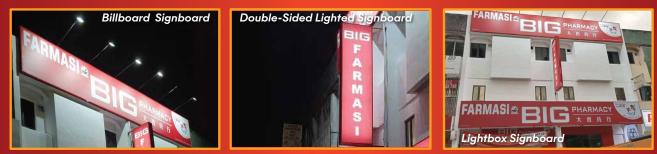

From acrylic to stainless steel, CLC (Celuka Lattice Composite) foam board to EG (Engineering Grade) box-up, you can have your signage illuminated or non-illuminated to create the effect that you wanted.