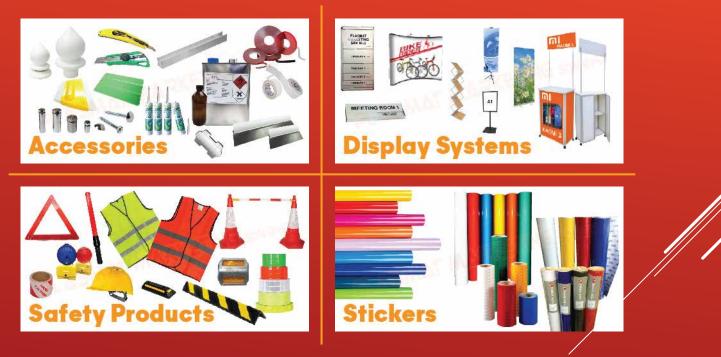

#### ACCESSORIES

Acrylic Hinges & Square Support, Aluminium Extrusion, Brass Button, etc

#### **DISPLAY SYSTEM**

Promotion Booth, X-Stand, Pop-up Backdrop, Aluminium Slatz System, Door Plate, etc

#### SAFETY PRODUCTS

Safety Cone, Road Barrier, Convex Mirror, Safety Vest, Safety Baton, Safety Helmet, etc

#### **STICKERS**

Reflective, Non-reflective, Colour Stickers, etc