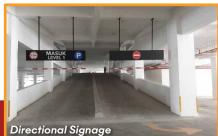

# COMMERCIAL DEVELOPMENT PROJECT (Nusajaya, Johor)

Pebble Stone

Directional Signage

Mesh Metal With

**Pebbles Stone & Stainless Steel** 

Lettering with LED Back-Lit