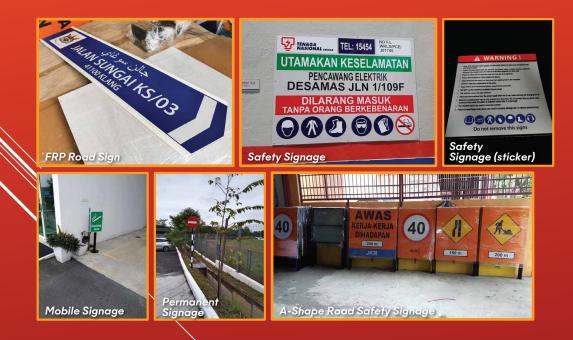

# Road & Safety Signages

We also offer an array of road and safety signages; both permanent and mobile, ready and custom-made, on top of the various safety tools & gadgets that we market.